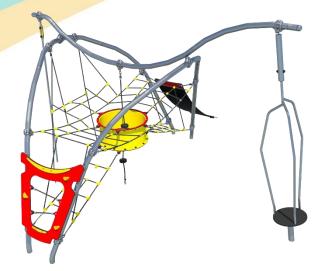

## A Junior Multi-Play Unit Comprising Of:

- Spinner
- **Inclined Access**
- Suspended Web
- Fireman's Pole
- **Climbing Panel**

| Code – FNT/NUC               |
|------------------------------|
| Age                          |
| 5-12 years                   |
| Materials                    |
| Stainless Steel              |
| Nylon Steel Cored Rope       |
| Compact Grade Laminate (CGL) |
| Various Plastic Mouldings    |
| Multi-Ply Rubber             |
|                              |