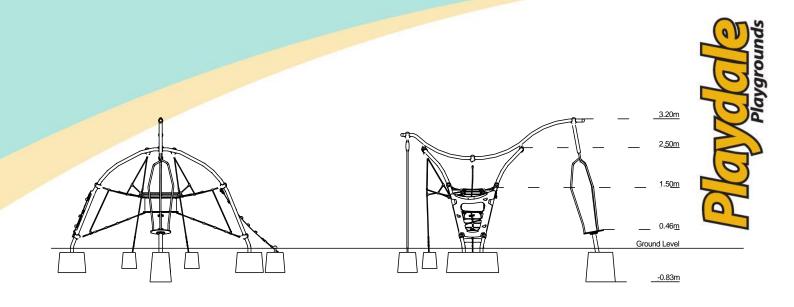

| Technical Information                                        |                    |                    |
|--------------------------------------------------------------|--------------------|--------------------|
| <b>Equipment Dimensions</b>                                  |                    |                    |
| Length / Width / Height                                      | 7.9m x 5.2m x 3.2m |                    |
| Surfacing and Area Required                                  |                    |                    |
| Recommended Minimum Space L/W/H                              | 8.7m x 8.7m x 4.5m |                    |
| Max Gradient of Ground                                       | 1 in 50            |                    |
| Free Height of Fall                                          | 1.5m               |                    |
| Impact Area                                                  | 40 <sup>2</sup>    |                    |
| Synthetic Area (i.e. EPDM / Wet Pour / Synthetic Grass etc.) | 44m²               |                    |
| Loosefill at 250mm<br>(i.e. Bark / Cushionfall / Sand)       | 14m³               |                    |
| GrassLok Tiles                                               | 60m²               |                    |
| Installation Information                                     | SGF                | SF (if different)  |
| Installation Time                                            | 2 Persons 24 Hours | 2 Persons 16 Hours |
| Overall Weight                                               | 338kg              |                    |
| Heaviest Part                                                | 72.3kg             |                    |
| Largest Part                                                 | 3.9m x 0.6m x 0.6m |                    |
| Longest Part                                                 | 3.9m               |                    |
| Concrete Required                                            | 1.49m³             | 1.51m³             |
| Certified to ASTM F1487                                      |                    |                    |