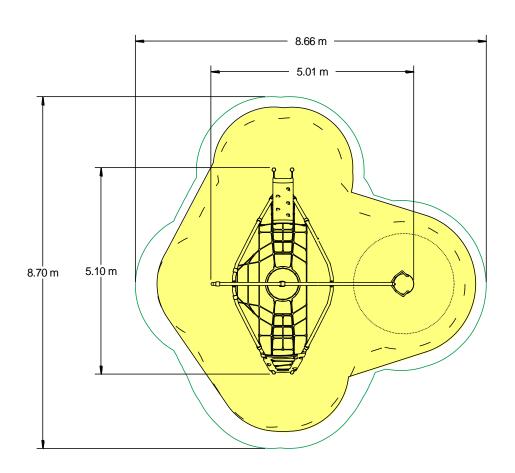

| Technical Information                                        |                    |                    |
|--------------------------------------------------------------|--------------------|--------------------|
| <b>Equipment Dimensions</b>                                  |                    |                    |
| Length / Width / Height                                      | 7.9m x 5.2m x 3.2m |                    |
| Surfacing and Area Required                                  |                    |                    |
| Recommended Minimum Space L/W/H                              | 8.7m x 8.7m x 4.5m |                    |
| Max Gradient of Ground                                       | 1 in 50            |                    |
| Free Height of Fall                                          | 1.5m               |                    |
| Impact Area                                                  | 40 <sup>2</sup>    |                    |
| Synthetic Area (i.e. EPDM / Wet Pour / Synthetic Grass etc.) | 44m²               |                    |
| Loosefill at 250mm<br>(i.e. Bark / Cushionfall / Sand)       | 14m³               |                    |
| GrassLok Tiles                                               | 60m²               |                    |
| Installation Information                                     | SGF                | SF (if different)  |
| Installation Time                                            | 2 Persons 24 Hours | 2 Persons 16 Hours |
| Overall Weight                                               | 338kg              |                    |
| Heaviest Part                                                | 72.3kg             |                    |
| Largest Part                                                 | 3.9m x 0.6m x 0.6m |                    |
| Longest Part                                                 | 3.9m               |                    |
| Concrete Required                                            | 1.49m³             | 1.51m³             |
| Certified to ASTM F1487                                      |                    |                    |

Recommended Minimum Space
Impact Area
Free Space
Unit Spacing Boundary

Click here for more information & downloads