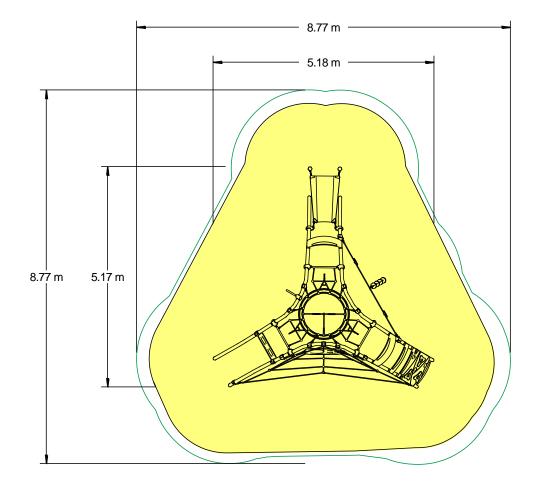

Dome Shoot

| Equipment Dimensions                                          |                    |                    |
|---------------------------------------------------------------|--------------------|--------------------|
| _ength / Width / Height                                       | 5.6m x 4.7m x 2.5m |                    |
| Surfacing and Area Require                                    | ed                 |                    |
| Recommended Minimum Space                                     | 8.8m x 8.8m x 3.8m |                    |
| Max Gradient of Ground                                        | 1 in 50            |                    |
| Free Height of Fall                                           | 2.5m               |                    |
| Impact Area                                                   | 48 <sup>2</sup>    |                    |
| Synthetic Area<br>(i.e. EPDM / Wet Pour / Synthetic Grass etc | 50m <sup>2</sup>   |                    |
| Loosefill at 350mm<br>(i.e. Bark / Cushionfall / Sand)        | 21m <sup>3</sup>   |                    |
| GrassLok Tiles                                                | 67m <sup>2</sup>   |                    |
| Installation Information                                      | SGF                | SF (if different)  |
| Installation Time                                             | 2 Persons 28 Hours | 2 Persons 16 Hours |
| Overall Weight                                                | 535kg              |                    |
| Heaviest Part                                                 | 74.1kg             |                    |
| Largest Part                                                  | 2.3m x 2.3m x 0.3m |                    |
| Longest Part                                                  | 2.9m               |                    |
| Concrete Required                                             | 1.76m <sup>3</sup> | 1.91m <sup>3</sup> |