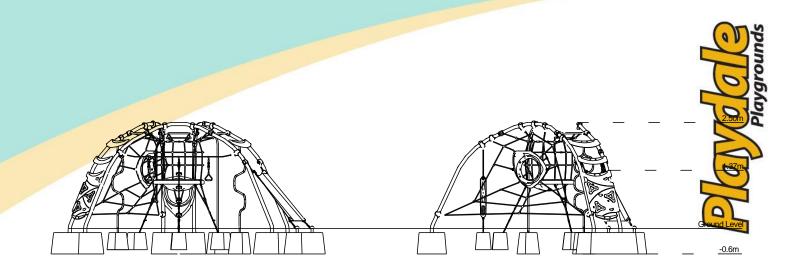

Dome Shoot

| Equipment Dimensions                                          |                    |                    |
|---------------------------------------------------------------|--------------------|--------------------|
| _ength / Width / Height                                       | 5.6m x 4.7m x 2.5m |                    |
| Surfacing and Area Require                                    | ed                 |                    |
| Recommended Minimum Space                                     | 8.8m x 8.8m x 3.8m |                    |
| Max Gradient of Ground                                        | 1 in 50            |                    |
| Free Height of Fall                                           | 2.5m               |                    |
| Impact Area                                                   | 48 <sup>2</sup>    |                    |
| Synthetic Area<br>(i.e. EPDM / Wet Pour / Synthetic Grass etc | 50m <sup>2</sup>   |                    |
| Loosefill at 350mm<br>(i.e. Bark / Cushionfall / Sand)        | 21m <sup>3</sup>   |                    |
| GrassLok Tiles                                                | 67m <sup>2</sup>   |                    |
| Installation Information                                      | SGF                | SF (if different)  |
| Installation Time                                             | 2 Persons 28 Hours | 2 Persons 16 Hours |
| Overall Weight                                                | 535kg              |                    |
| Heaviest Part                                                 | 74.1kg             |                    |
| Largest Part                                                  | 2.3m x 2.3m x 0.3m |                    |
| Longest Part                                                  | 2.9m               |                    |
| Concrete Required                                             | 1.76m <sup>3</sup> | 1.91m <sup>3</sup> |