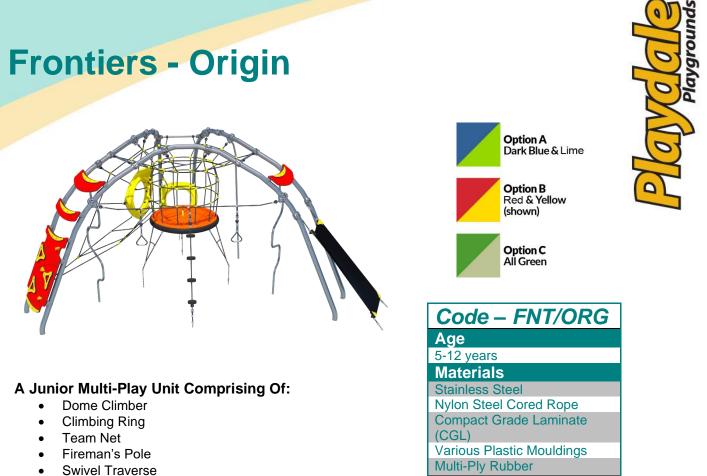

Dome Shoot

| Equipment Dimensions                                          |                    |                    |
|---------------------------------------------------------------|--------------------|--------------------|
| _ength / Width / Height                                       | 5.6m x 4.7m x 2.5m |                    |
| Surfacing and Area Require                                    | ed                 |                    |
| Recommended Minimum Space                                     | 8.8m x 8.8m x 3.8m |                    |
| Max Gradient of Ground                                        | 1 in 50            |                    |
| Free Height of Fall                                           | 2.5m               |                    |
| Impact Area                                                   | 48 <sup>2</sup>    |                    |
| Synthetic Area<br>(i.e. EPDM / Wet Pour / Synthetic Grass etc | 50m <sup>2</sup>   |                    |
| Loosefill at 350mm<br>(i.e. Bark / Cushionfall / Sand)        | 21m <sup>3</sup>   |                    |
| GrassLok Tiles                                                | 67m <sup>2</sup>   |                    |
| Installation Information                                      | SGF                | SF (if different)  |
| Installation Time                                             | 2 Persons 28 Hours | 2 Persons 16 Hours |
| Overall Weight                                                | 535kg              |                    |
| Heaviest Part                                                 | 74.1kg             |                    |
| Largest Part                                                  | 2.3m x 2.3m x 0.3m |                    |
| Longest Part                                                  | 2.9m               |                    |
| Concrete Required                                             | 1.76m <sup>3</sup> | 1.91m <sup>3</sup> |