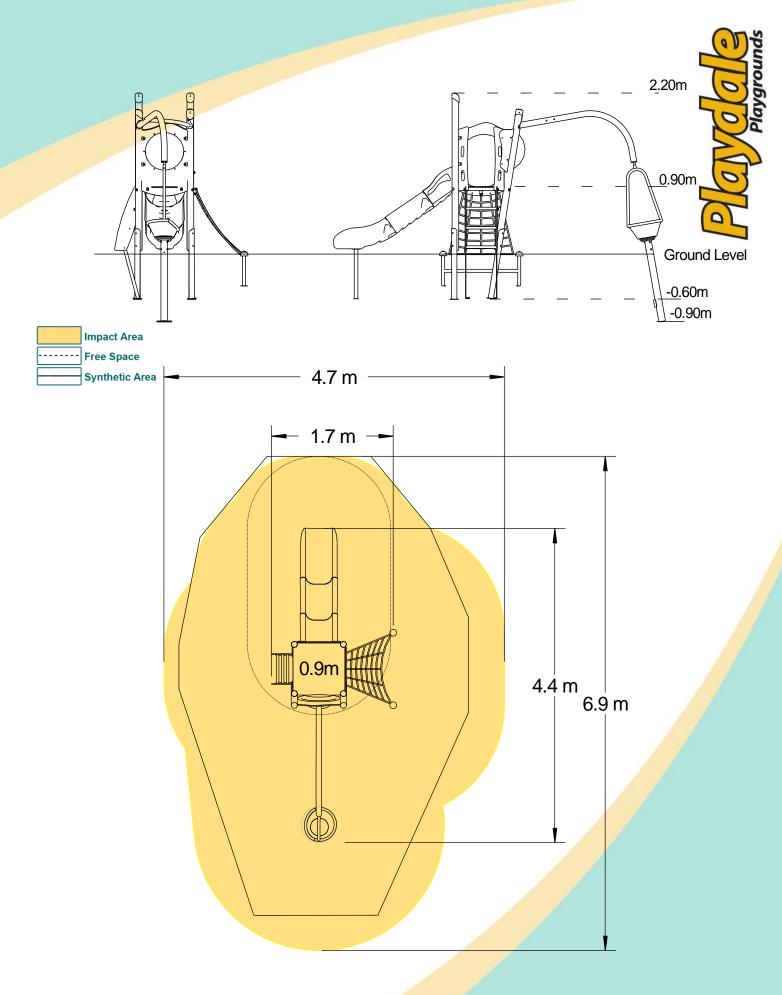

## Technical Information **Equipment Dimensions** Length / Width / Height 4.4m x 1.8m x 2.2m **Surfacing and Area Required** Recommended Minimum Space 8.0m x 5.5m x 3.4m Max Gradient of Ground 1 in 50 Free Height of Fall 0.9m 24.70m<sup>2</sup> Impact Area Synthetic Area 20.02m<sup>2</sup> (i.e. EPDM / Wetpour / Synthetic Grass etc.) Loosefill at 250mm 9m³ (i.e. Bark / Cushionfall / Sand) 32m<sup>2</sup> **Grasslok Tiles** Surface Fixed **Installation Information Steel Ground Fixed** Installation Time 2 Person(s) 6 Hour(s) **Overall Weight** 188kg **Heaviest Part** 20kg **Largest Part** 1.8m x 0.5m x 0.5m **Longest Part** 1.8m Concrete Required 0.5m<sup>3</sup> Certified to EN 1176