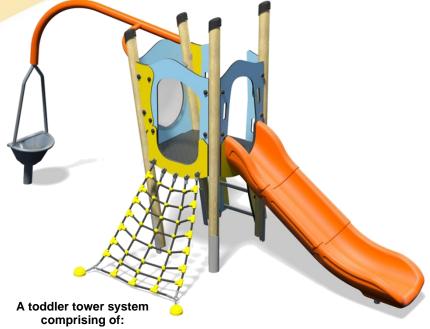

## Little Hamlets -Tiddleywink Plus

Option A-Light Blue/Yellow (Shown)

Option B-Purple/Yellow

Option C-Green

- Angled Tower (0.9m)
- Slide (0.55m))
- Scramble Net (0.9m)
- Ladder (0.9m)
- Spinning Bowl
- Bubble Play Panel

## Code – LTH/TID/\*1

2-5 years

Materials

Laminated Timber Compact Grade Laminate (CGL) Galvanised or Painted Mild Steel

Nylon Steel Cored Rope LLDPE Slide

Stainless Steel

Various Plastic Mouldings