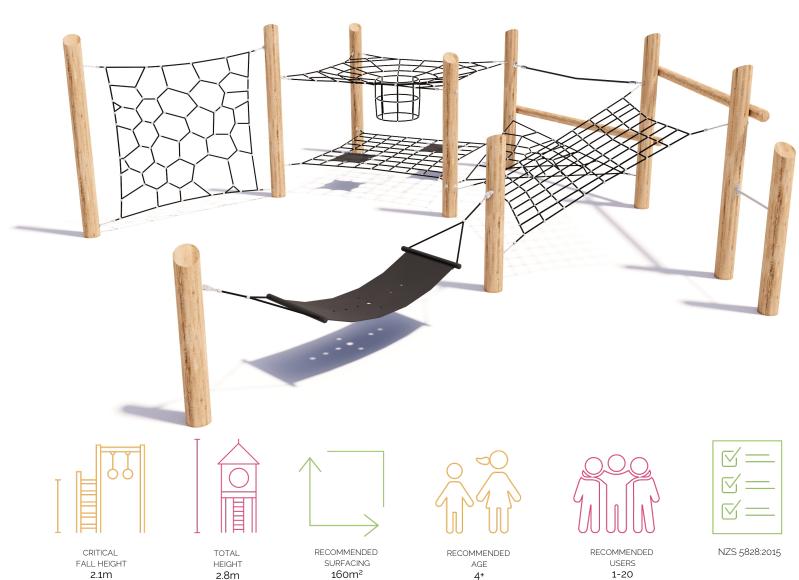

### **Product Sheet**

# Harakeke Unit





### **Product Sheet**

# Harakeke Unit









#### **Product Warranty**

Playground Creations warrants its products to be free from defect in materials or workmanship during normal use and installation and in accordance with our specifications.

Full warranty details on request.
Disclaimer: This should be read in conjunction
with the Playground Creations full warranty
terms and conditions.



On H5 posts and stainless steel fabricated components



On steel equipment with forced movement



On HDPE (high density polyethylene) structural failure



On combination rope work and activity nets



On all moving components

SURFACING: MINIMUM: 120 m² EDGING: 51 lm