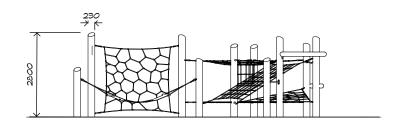

### **Product Sheet**

# Harakeke Unit





### **Product Sheet**

# Harakeke Unit









#### **Product Warranty**

Playground Creations warrants its products to be free from defect in materials or workmanship during normal use and installation and in accordance with our specifications.

Full warranty details on request.
Disclaimer: This should be read in conjunction
with the Playground Creations full warranty
terms and conditions.



On H5 posts and stainless steel fabricated components



On steel equipment with forced movement



On HDPE (high density polyethylene) structural failure



On combination rope work and activity nets



On all moving components

SURFACING: MINIMUM: 120 m² EDGING: 51 lm