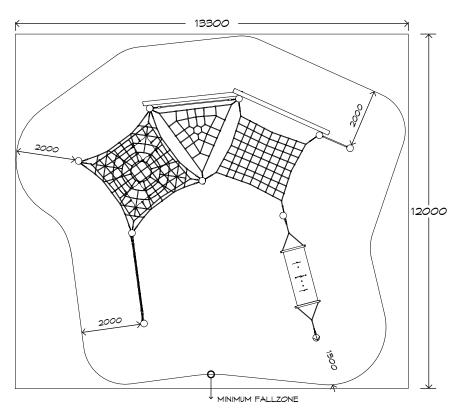

### **Product Sheet**

# Harakeke Unit





### **Product Sheet**

# Harakeke Unit









#### **Product Warranty**

Playground Creations warrants its products to be free from defect in materials or workmanship during normal use and installation and in accordance with our specifications.

Full warranty details on request.
Disclaimer: This should be read in conjunction
with the Playground Creations full warranty
terms and conditions.



On H5 posts and stainless steel fabricated components



On steel equipment with forced movement



On HDPE (high density polyethylene) structural failure



On combination rope work and activity nets



On all moving components

SURFACING: MINIMUM: 120 m² EDGING: 51 lm