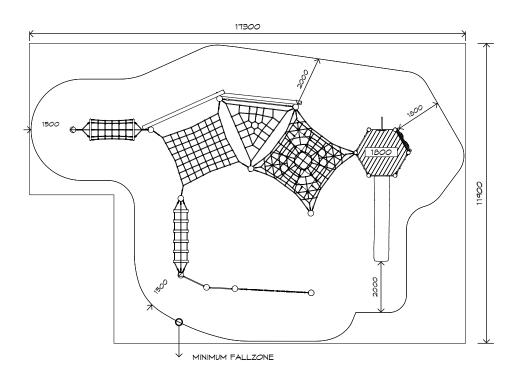

### **Product Sheet**

# Harakeke Unit





#### **Product Sheet**

## Harakeke Unit









#### **Product Warranty**

Playground Creations warrants its products to be free from defect in materials or workmanship during normal use and installation and in accordance with our specifications.

Full warranty details on request.
Disclaimer: This should be read in conjunction
with the Playground Creations full warranty
terms and conditions.



On H5 posts and stainless steel fabricated components



On steel equipment with forced movement



On HDPE (high density polyethylene) structural failure



On combination rope work and activity nets



On all moving components

SURFACING: MINIMUM: 138 m² EDGING: 58 lm