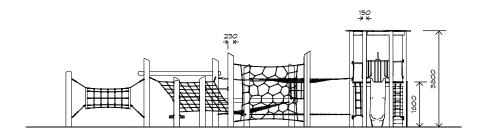

### **Product Sheet**

# Harakeke Unit





#### **Product Sheet**

## Harakeke Unit









#### **Product Warranty**

Playground Creations warrants its products to be free from defect in materials or workmanship during normal use and installation and in accordance with our specifications.

Full warranty details on request.
Disclaimer: This should be read in conjunction
with the Playground Creations full warranty
terms and conditions.



On H5 posts and stainless steel fabricated components



On steel equipment with forced movement



On HDPE (high density polyethylene) structural failure



On combination rope work and activity nets



On all moving components

SURFACING: MINIMUM: 138 m² EDGING: 58 lm