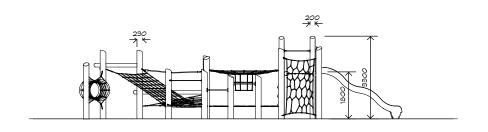

# Harakeke Unit

CRITICAL FALL HEIGHT 2.1M

TOTAL HEIGHT 3.3m

RECOMMENDED SURFACING 142m<sup>2</sup>

RECOMMENDED AGE 4+

RECOMMENDED USERS 1-25

NZS 5828:2015