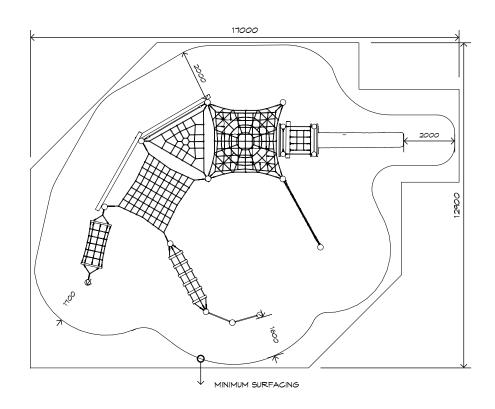

# Harakeke Unit

CRITICAL FALL HEIGHT 2.1M

TOTAL HEIGHT 3.3m

RECOMMENDED SURFACING 142m<sup>2</sup>

RECOMMENDED AGE 4+

RECOMMENDED USERS 1-25

NZS 5828:2015

SURFACING: MINIMUM: 175 m² EDGING: 55 lm