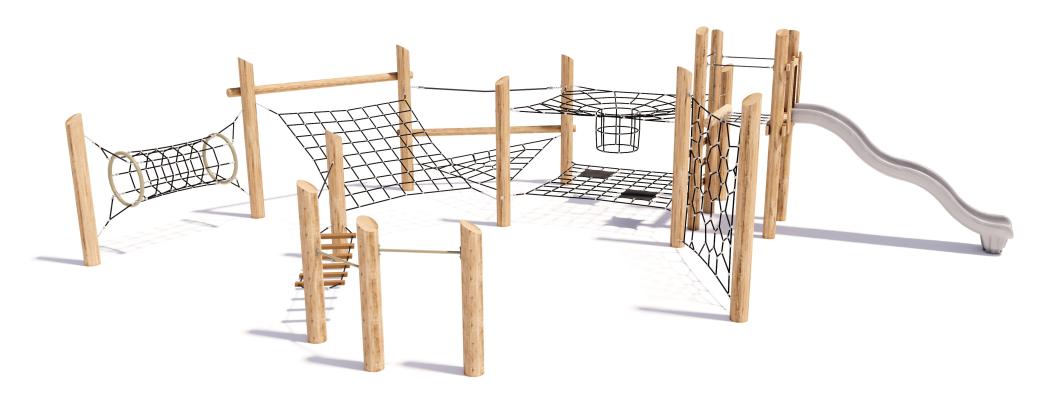

# Harakeke Unit

CRITICAL FALL HEIGHT 2.1M

TOTAL HEIGHT 3.3m

RECOMMENDED SURFACING 142m<sup>2</sup>

RECOMMENDED AGE 4+

RECOMMENDED USERS 1-25

NZS 5828:2015