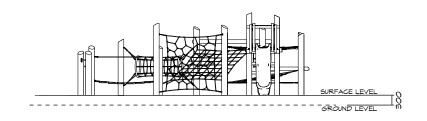

# Harakeke Unit

CRITICAL FALL HEIGHT 2.1M

TOTAL HEIGHT 3.3m

RECOMMENDED SURFACING 142m<sup>2</sup>

RECOMMENDED AGE 4+

RECOMMENDED USERS 1-25

NZS 5828:2015