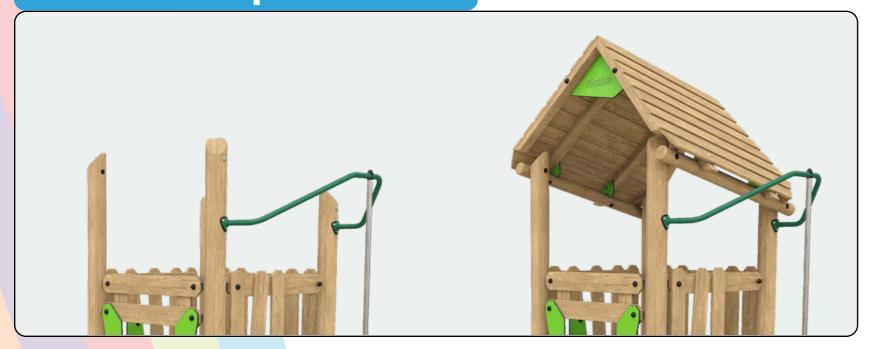

- Timber Barrier
- 1.5m Plastic Slide
- 1.5m Tilted Climber
- 1.5m Net Traverse Wall
- 1.1m Net Inclined Access
- 1.1m Inclined Access
- Inclined Woodland Bridge

accessibility and features an incredible array of climbing sliding and balancing activities. This versatile tower promises an all-encompassing play experience ensuring hours of fun and excitement for children of all

© Playdale Playgrounds 015395 31561 Click here for more Information & Downloads

## WOODLAND ECO TOWERS



#### **Equipment Dimensions**

Length / Width / Height 6.6m x 6.5m x 3.3m



# Surfacing and Area RequiredRecommended Minimum Space10.5m x 10.1m x 4.5mMax Gradient of Ground1 in 50Free Height of Fall1.5mSynthetic Surfacing Area60m2Loosefill @ 250mm Depth17.5m3Grasslok (1m x 1m Tiles)78m2

#### **Roof Options**



# Installation InformationInstallation Time2 Persons 23 HoursOverall Weight644kgHeaviest Part40kgLargest Part3.1m x 0.6m x 0.5mLongest Part3.3mConcrete Required1.2m3

## Playgrounds

#### **Plan View**



#### EN1176 Impact Area

Recommended Minimum Space

Free Space

Synthetic Surfacing

### **Side Elevation**