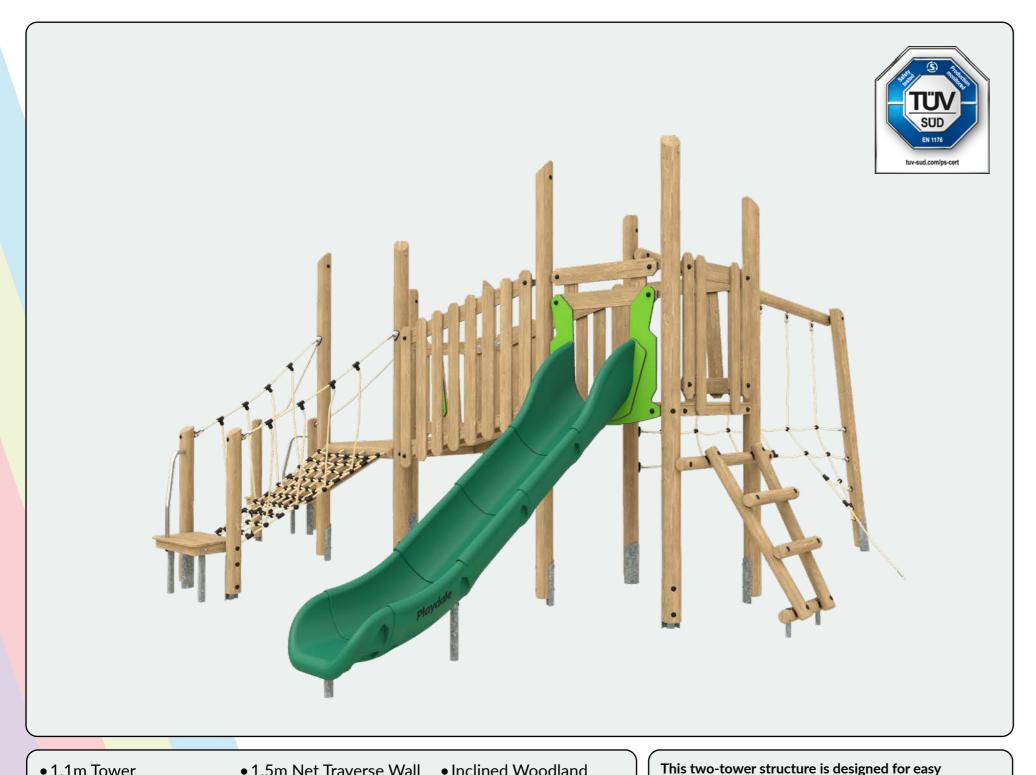

### **Woodland Eco Towers - Hedgerow (Plastic Slide) WD/HED**

#### **Play Value**

**Compact Grade Laminate - 10 Years** 

**Plastic Slides - 5 Years** 

**Bolts - 10 Years** 

**Plastic Components - 5 Years** 

- 1.1m Tower
- 1.5m Tower
- Timber Barrier
- 1.5m Plastic Slide
- 1.5m Tilted Climber
- 1.5m Net Traverse Wall
- 1.1m Net Inclined Access
- 1.1m Inclined Access
- Inclined Woodland Bridge

accessibility and features an incredible array of climbing sliding and balancing activities. This versatile tower promises an all-encompassing play experience ensuring hours of fun and excitement for children of all

#### **Equipment Dimensions**

Length / Width / Height 6.6m x 6.5m x 3.3m