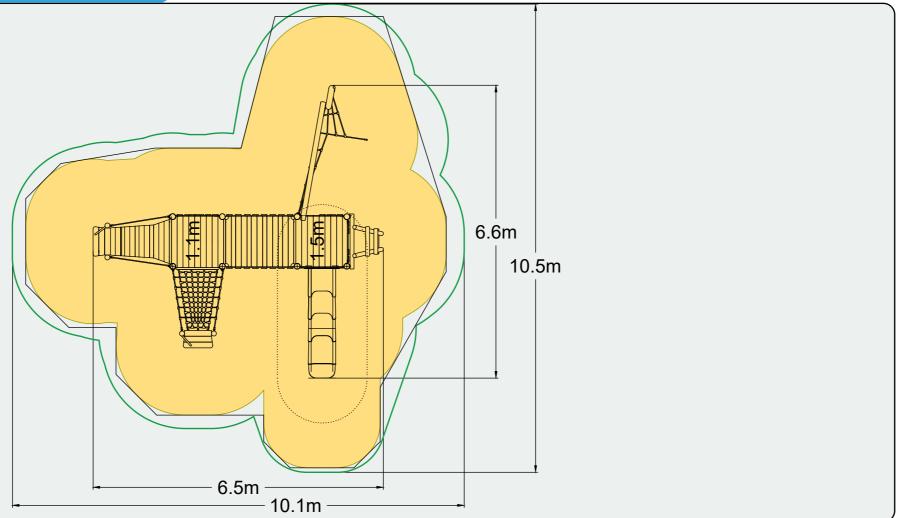

#### **Equipment Dimensions**

Length / Width / Height 6.6m x 6.5m x 3.3m

# Surfacing and Area RequiredRecommended Minimum Space10.5m x 10.1m x 4.5mMax Gradient of Ground1 in 50Free Height of Fall1.5mSynthetic Surfacing Area60m2Loosefill @ 250mm Depth17.5m3Grasslok (1m x 1m Tiles)78m2

#### **Plan View**

#### EN1176 Impact Area

Recommended Minimum Space

Free Space

Synthetic Surfacing