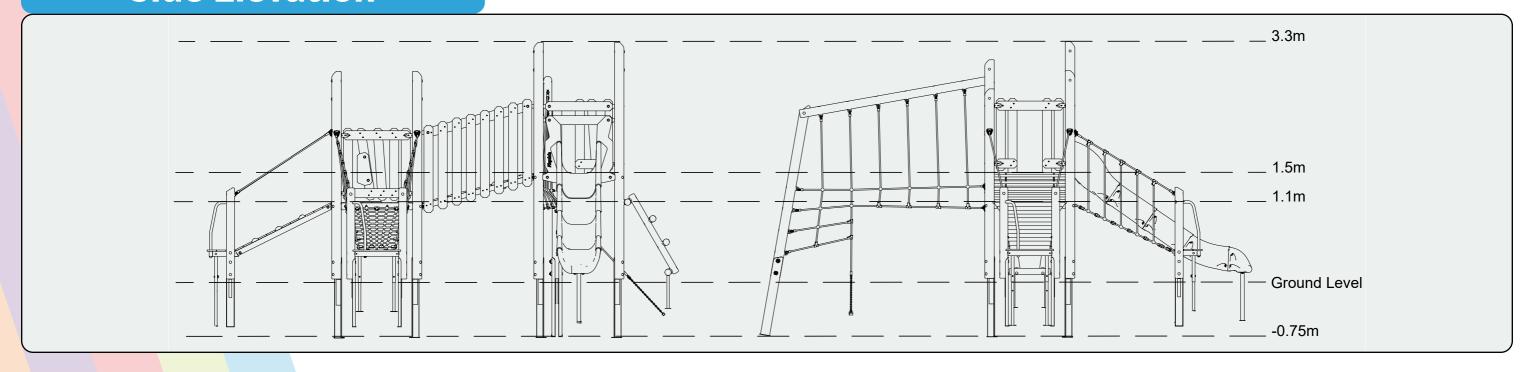

### **Side Elevation**

#### **Equipment Dimensions**

Length / Width / Height 6.6m x 6.5m x 3.3m