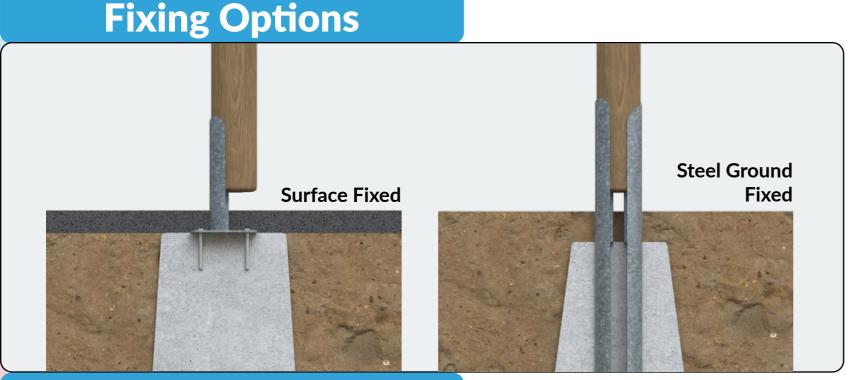

#### **Materials & Guarantees**

Timber Poles (Out of Ground) - 20 Years

**Steel Ground Fixings - 20 Years** 

Structural Stainless Steel - 25 Years

Sawn Timber - 15 Years

**Colour Coated Steelwork - 5 Years** 

**Compact Grade Laminate - 10 Years** 

**Plastic Slides - 5 Years** 

**Bolts - 10 Years** 

**Plastic Components - 5 Years** 

- 1.1m Tower
- 1.5m Tower
- Timber Barrier
- 1.5m Plastic Slide
- 1.5m Tilted Climber
- 1.5m Net Traverse Wall
- 1.1m Net Inclined Access
- 1.1m Inclined Access
- Inclined Woodland Bridge