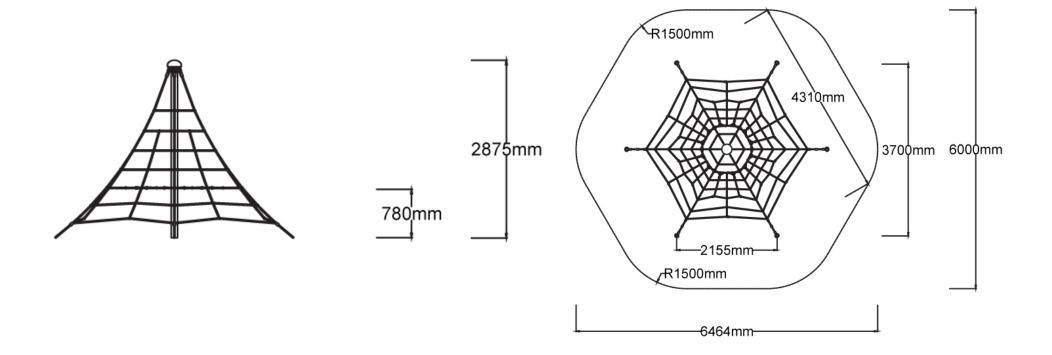

Users 1-11

| Specifications  |                             |
|-----------------|-----------------------------|
| Max Height      | 2.9m                        |
| Fall Zone Area  | 30.5m <sup>2</sup>          |
| Max Fall Height | 1.5m                        |
| Equipment Size  | 4.4m(w) x 4.4m(l) x 2.9m(h) |

## Colours

**Materials & Equipment** 

<u>Click here</u> to see our Rope and Powdercoat colours or consult colours with Kaebel Leisure.

**Side Elevation Top View** 