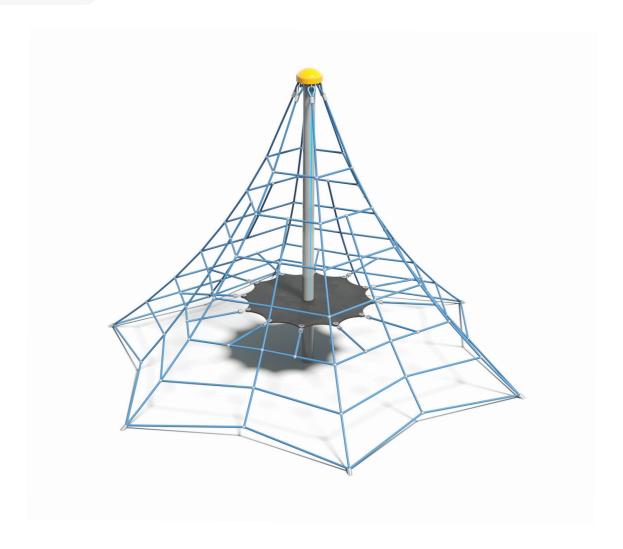

Users 1-11

| Specifications  |                             |
|-----------------|-----------------------------|
| Max Height      | 2.9m                        |
| Fall Zone Area  | 30.5m <sup>2</sup>          |
| Max Fall Height | 1.5m                        |
| Equipment Size  | 4.4m(w) x 4.4m(l) x 2.9m(h) |