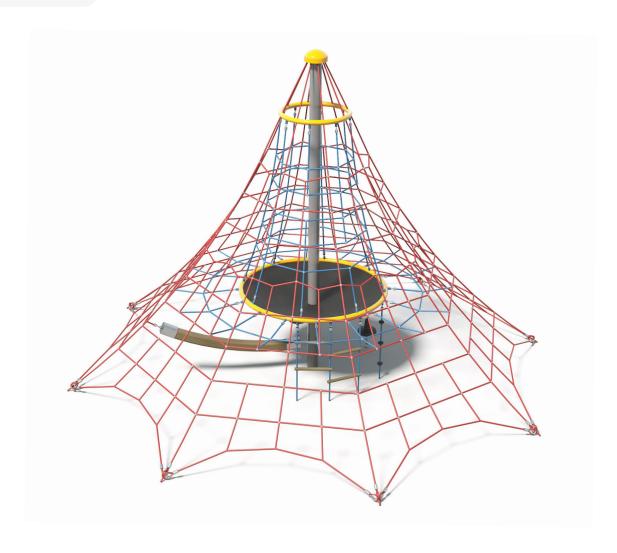

Standard Nets Lunar Piton 4m LN-6001

Users 1-31

| Specifications  |                             |
|-----------------|-----------------------------|
| Max Height      | 4.1m                        |
| Fall Zone Area  | 68.4m²                      |
| Max Fall Height | 1.5m                        |
| Equipment Size  | 6.3m(w) x 6.3m(l) x 4.1m(h) |