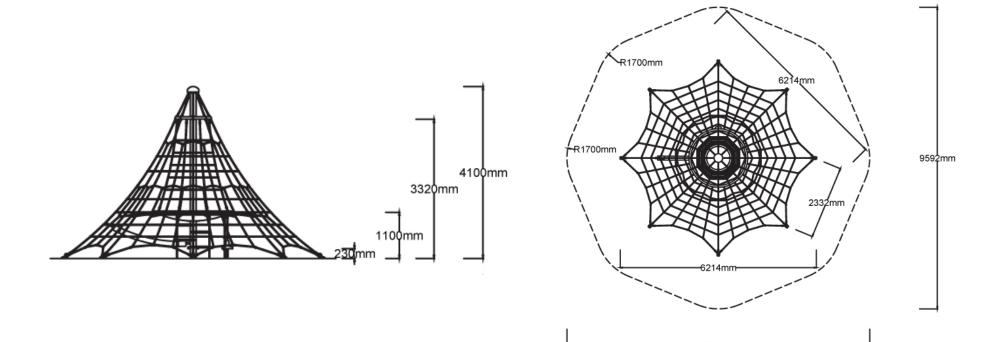

Standard Nets Lunar Piton 4m LN-6001

Users 1-31

| Specifications  |                             |
|-----------------|-----------------------------|
| Max Height      | 4.1m                        |
| Fall Zone Area  | 68.4m²                      |
| Max Fall Height | 1.5m                        |
| Equipment Size  | 6.3m(w) x 6.3m(l) x 4.1m(h) |

## **Colours**

<u>Click here</u> to see our Rope and Powdercoat colours or consult colours with Kaebel Leisure.

Side Elevation Top View