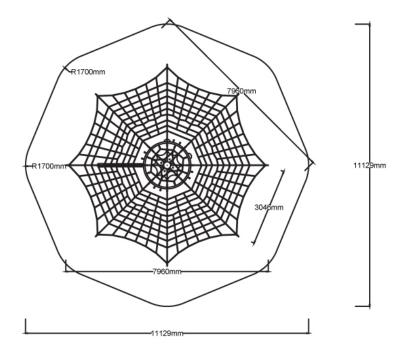

**Standard Nets Lunar** 

Users 1-52

| Specifications  |                         |
|-----------------|-------------------------|
| Max Height      | 5.8m                    |
| Fall Zone Area  | 91.6m²                  |
| Max Fall Height | 1.5m                    |
| Equipment Size  | 8m(w) x 8m(l) x 5.8m(h) |

## Colours

<u>Click here</u> to see our Rope and Powdercoat colours or consult colours with Kaebel Leisure.

**Side Elevation Top View** 