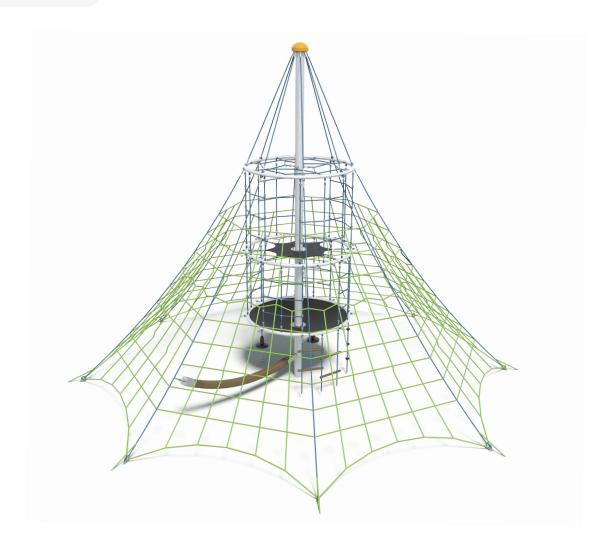

**Standard Nets Lunar** 

Users 1-52

| Specifications  |                         |
|-----------------|-------------------------|
| Max Height      | 5.8m                    |
| Fall Zone Area  | 91.6m²                  |
| Max Fall Height | 1.5m                    |
| Equipment Size  | 8m(w) x 8m(l) x 5.8m(h) |

| Marchais a Equipment |                                                                                                |
|----------------------|------------------------------------------------------------------------------------------------|
| Structure            | Powdercoated stainless steel                                                                   |
| Dynamic              | 18mm steel reinforced rope,<br>Rubber membrane, 120mm<br>square jungle rope, Rubber<br>pommels |
| Static               | Timber or plastic steps                                                                        |