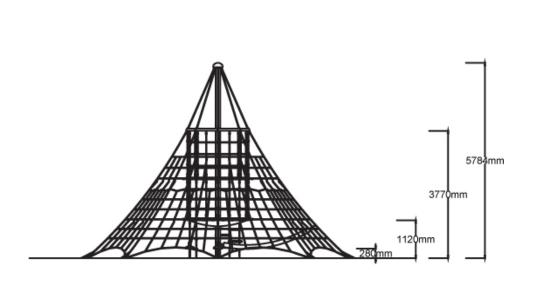

**Standard Nets Lunar** 

Users 1-52

| Specifications  |                         |
|-----------------|-------------------------|
| Max Height      | 5.8m                    |
| Fall Zone Area  | 91.6m²                  |
| Max Fall Height | 1.5m                    |
| Equipment Size  | 8m(w) x 8m(l) x 5.8m(h) |

## Colours

<u>Click here</u> to see our Rope and Powdercoat colours or consult colours with Kaebel Leisure.

**Side Elevation Top View** 