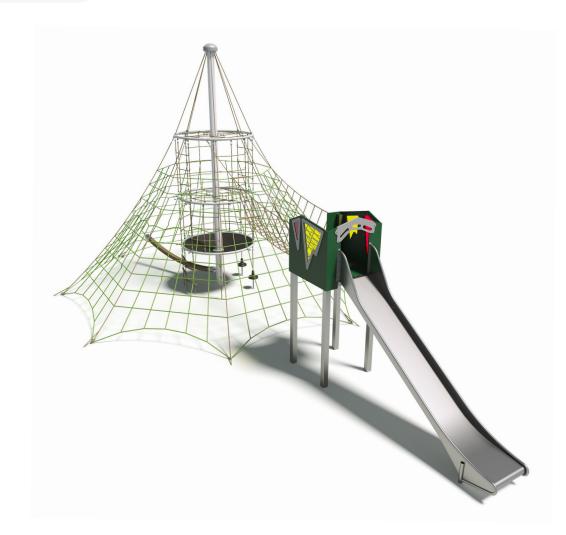

## Standard Nets Lunar

Users 1-58

### Specifications

| Max Height      | 5.9m                         |
|-----------------|------------------------------|
| Fall Zone Area  | 111.3m²                      |
| Max Fall Height | 3m                           |
| Equipment Size  | 7.2m(w) x 12.3m(l) x 5.9m(h) |

### **Materials & Equipment**

| Structure | Powdercoated stainless steel                                                                    |
|-----------|-------------------------------------------------------------------------------------------------|
| Dynamic   | 18mm steel reinforced rope,<br>Rubber membrane, 120mm<br>square jungle rope, Rubber<br>pommels, |
| Static    | Timber or plastic steps, HDPE panels, Stainless steel slide bed                                 |