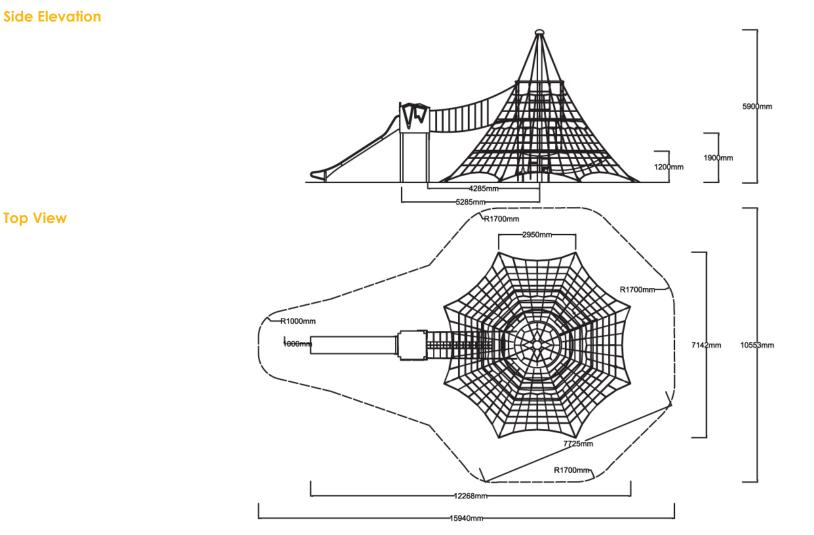

### Specifications

| Max Height      | 5.9m                         |
|-----------------|------------------------------|
| Fall Zone Area  | 111.3m²                      |
| Max Fall Height | 3m                           |
| Equipment Size  | 7.2m(w) x 12.3m(l) x 5.9m(h) |