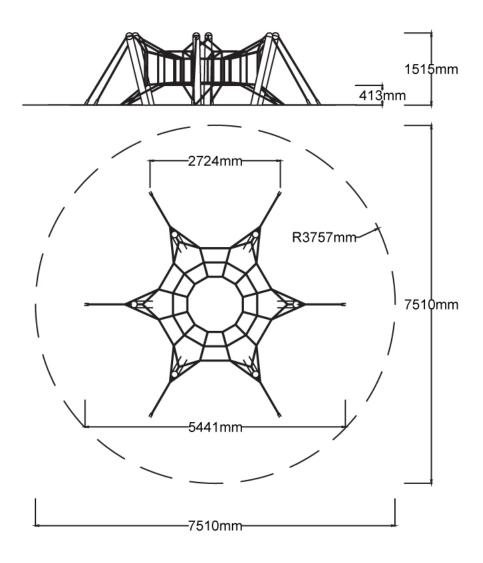

## Colours

<u>Click here</u> to see our Rope and Powdercoat colours or consult colours with Kaebel Leisure.

Minitramp MT-7000

**Side Elevation** 

**Top View** 