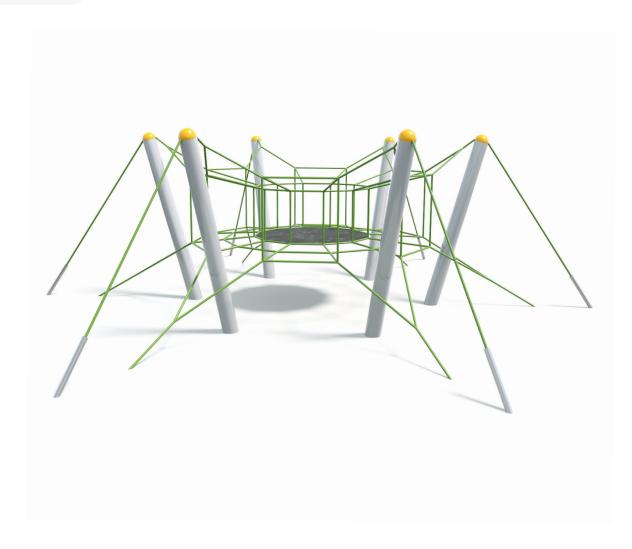

Minitramp MT-7000

Users 1-8

| Specifications  |                             |
|-----------------|-----------------------------|
| Max Height      | 1.5m                        |
| Fall Zone Area  | 44.3m²                      |
| Max Fall Height | 1.5m                        |
| Equipment Size  | 5.5m(w) x 5.5m(l) x 1.5m(h) |

| Structure | Powdercoated DuraGal       |
|-----------|----------------------------|
| Dynamic   | 18mm steel reinforced rope |

**Materials & Equipment** 