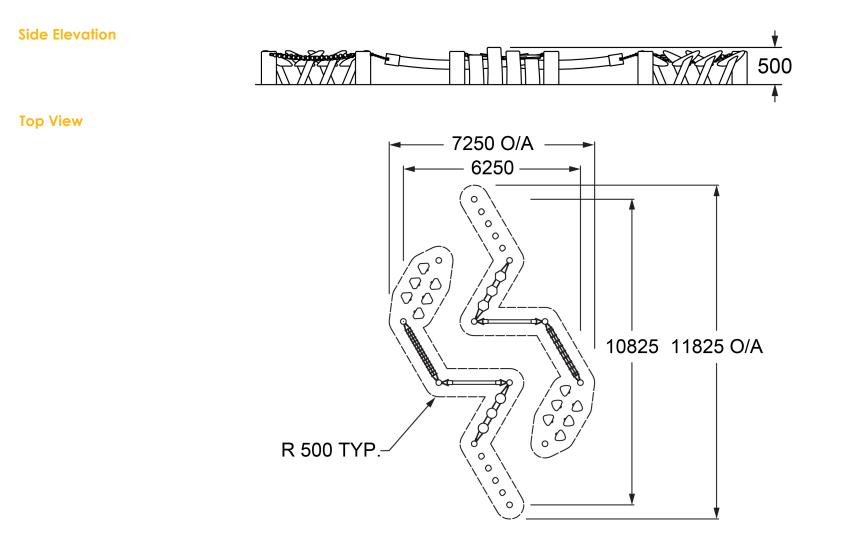

### **Specifications**

| Max Height      | 0.55m                       |
|-----------------|-----------------------------|
| Free Space      | 35.8m²                      |
| Max Fall Height | 0.55m                       |
| Equipment Size  | 5.4m(w) x 11m(l) x 0.55m(h) |