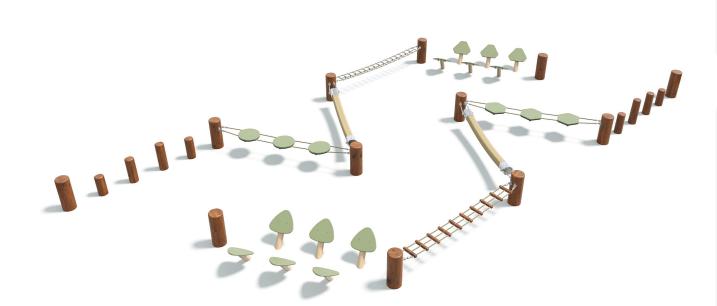

### **Specifications**

| Max Height      | 0.55m                       |
|-----------------|-----------------------------|
| Free Space      | 35.8m²                      |
| Max Fall Height | 0.55m                       |
| Equipment Size  | 5.4m(w) x 11m(l) x 0.55m(h) |

#### **Materials & Equipment**

| Posts   | Natural Timber                                                                                                                                           |
|---------|----------------------------------------------------------------------------------------------------------------------------------------------------------|
| Dynamic | 16mm Steel reinforced rope,<br>120mm braided rope                                                                                                        |
| Static  | Aluminium connectors, timber<br>steps, HDPE Platforms, Stainless<br>steel terminations, Angle HDPE<br>steppers, Powdercoated stainless<br>steel supports |