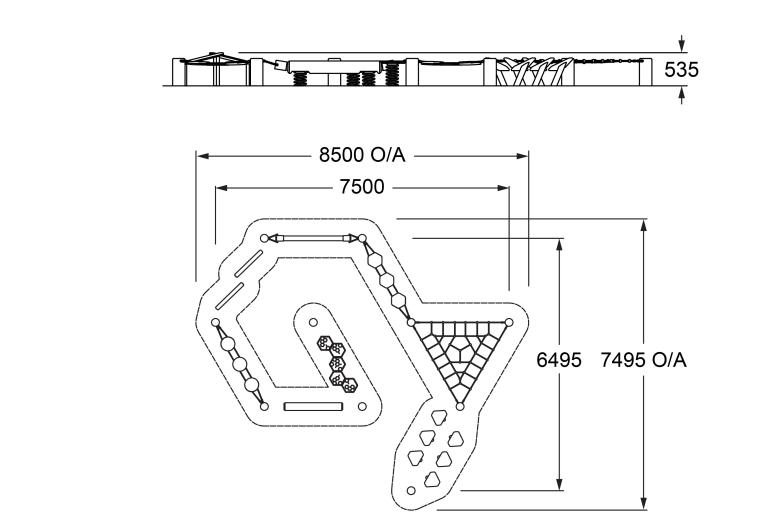

### Top View

**Side Elevation** 

## Specifications

| Max Height      | 0.55m                        |
|-----------------|------------------------------|
| Free Space      | 24.6m <sup>2</sup>           |
| Max Fall Height | 0.55m                        |
| Equipment Size  | 5.2m(w) x 7.3m(l) x 0.55m(h) |