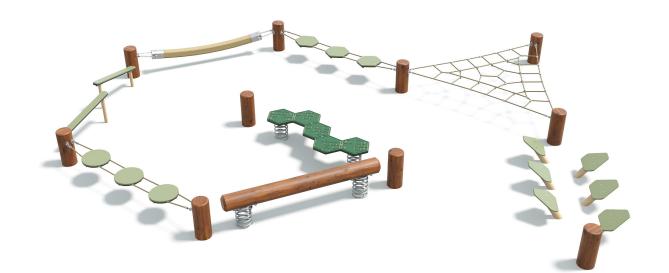

# **Networx Natural** Designs

Users 1-37

## Specifications

| Max Height      | 0.55m                        |
|-----------------|------------------------------|
| Free Space      | 24.6m <sup>2</sup>           |
| Max Fall Height | 0.55m                        |
| Equipment Size  | 5.2m(w) x 7.3m(l) x 0.55m(h) |

#### **Materials & Equipment**

| Posts   | Natural Timber                                                                                                                                           |
|---------|----------------------------------------------------------------------------------------------------------------------------------------------------------|
| Dynamic | 16mm Steel reinforced rope,<br>120mm braided rope, Steel<br>Spring                                                                                       |
| Static  | Aluminium connectors, timber<br>steps, HDPE Platforms, Stainless<br>steel terminations, Angle HDPE<br>steppers, Powdercoated stainless<br>steel supports |