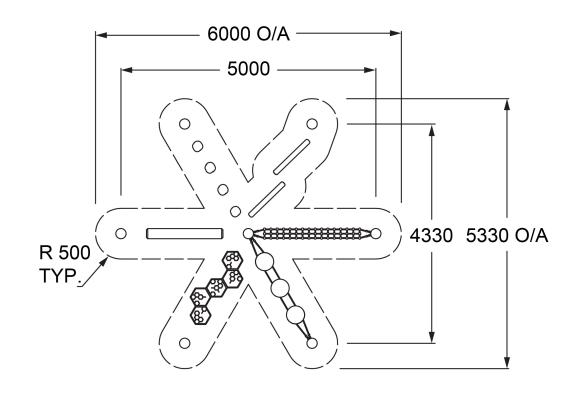

### **Top View**

### **Specifications**

| Max Height      | 0.55m                        |
|-----------------|------------------------------|
| Free Space      | 19.8m²                       |
| Max Fall Height | 0.55m                        |
| Equipment Size  | 5.2m(w) x 4.6m(l) x 0.55m(h) |