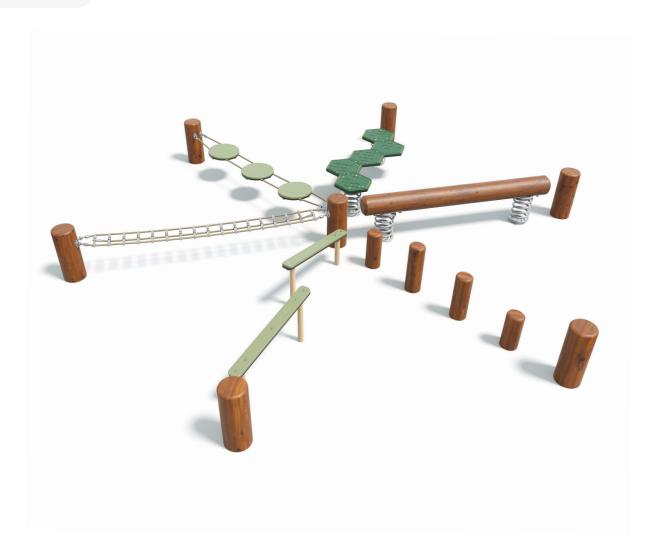

# **Networx Natural** Designs

### **Specifications**

| Max Height      | 0.55m                        |
|-----------------|------------------------------|
| Free Space      | 19.8m²                       |
| Max Fall Height | 0.55m                        |
| Equipment Size  | 5.2m(w) x 4.6m(l) x 0.55m(h) |

### **Materials & Equipment**

| Posts   | Natural Timber                                                                                  |
|---------|-------------------------------------------------------------------------------------------------|
| Dynamic | 16mm Steel reinforced rope,<br>Steel Spring                                                     |
| Static  | Aluminium connectors, Timber<br>steps, Powdercoated stainless<br>steel supports, HDPE Platforms |