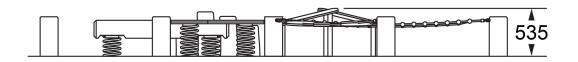

#### Side Elevation

### **Specifications**

| Max Height      | 0.55m                        |
|-----------------|------------------------------|
| Free Space      | 19.8m²                       |
| Max Fall Height | 0.55m                        |
| Equipment Size  | 5.2m(w) x 4.6m(l) x 0.55m(h) |