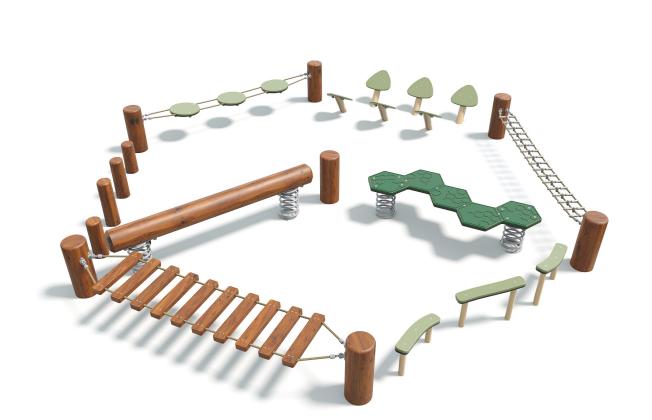

# **Networx Natural** Designs

Users 1-30

# **Materials & Equipment**

| Posts   | Natural Timber                                                                                                          |
|---------|-------------------------------------------------------------------------------------------------------------------------|
| Dynamic | 16mm Steel reinforced rope,<br>Steel Spring                                                                             |
| Static  | Aluminium connectors, timber<br>steps, HDPE Platforms, Angle<br>HDPE steppers, Powdercoated<br>stainless steel supports |