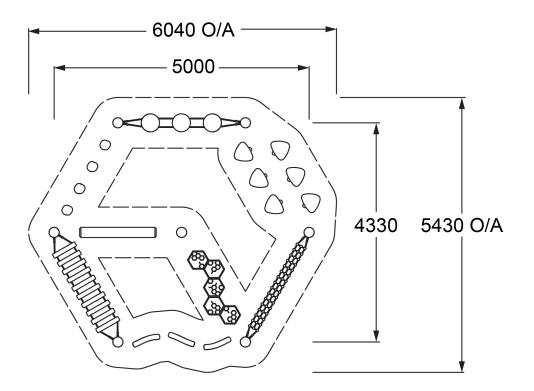

# **Specifications**

| Max Height      | 0.55m                        |
|-----------------|------------------------------|
| Free Space      | 28.2m <sup>2</sup>           |
| Max Fall Height | 0.55m                        |
| Equipment Size  | 5.4m(w) x 4.6m(l) x 0.55m(h) |

# **Top View**