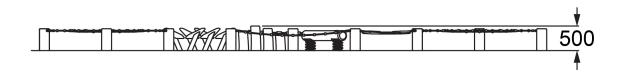

## **Networx Natural** Designs

Twist NN-006

**Side Elevation** 

**Top View** 

## **Specifications**

| Max Height      | 0.55m                         |
|-----------------|-------------------------------|
| Free Space      | 21.7m <sup>2</sup>            |
| Max Fall Height | 0.55m                         |
| Equipment Size  | 10.2m(w) x 4.7m(l) x 0.55m(h) |