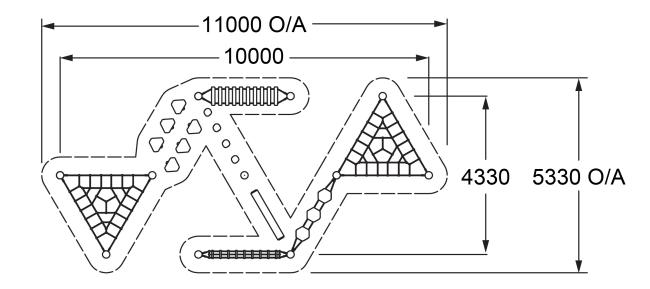

## **Networx Natural** Designs

Twist NN-006

**Side Elevation** 

**Top View** 

## **Specifications**

| Max Height      | 0.55m                         |
|-----------------|-------------------------------|
| Free Space      | 21.7m <sup>2</sup>            |
| Max Fall Height | 0.55m                         |
| Equipment Size  | 10.2m(w) x 4.7m(l) x 0.55m(h) |