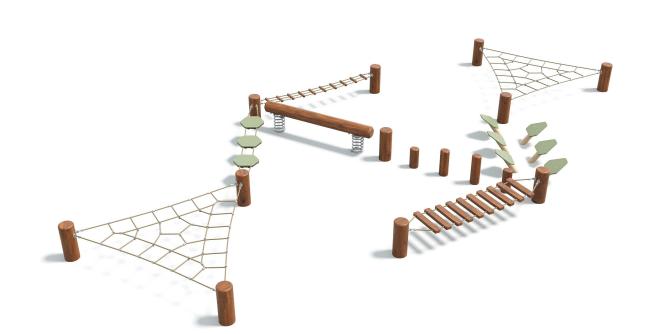

# **Networx Natural** Designs

Users 1-44



## **Specifications**

| Max Height      | 0.55m                         |
|-----------------|-------------------------------|
| Free Space      | 21.7m <sup>2</sup>            |
| Max Fall Height | 0.55m                         |
| Equipment Size  | 10.2m(w) x 4.7m(l) x 0.55m(h) |

## **Materials & Equipment**

| Posts   | Natural Timber                                                                                                                                           |
|---------|----------------------------------------------------------------------------------------------------------------------------------------------------------|
| Dynamic | 16mm Steel reinforced rope,<br>Steel Spring