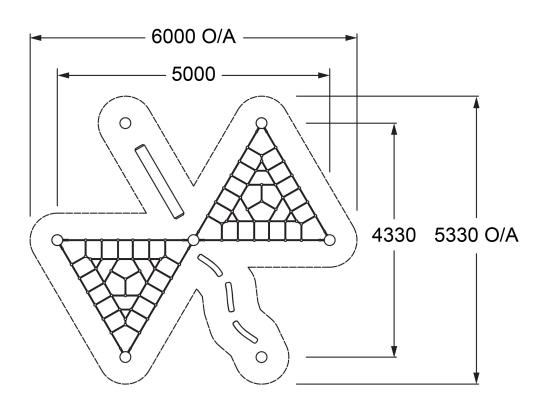

|
|---------|-------------------------------------------------------------------------------------------------|
| Posts   | Natural Timber                                                                                  |
| Dynamic | 16mm Steel reinforced rope,<br>Steel Spring                                                     |
| Static  | HDPE Platforms, Timber steps,<br>Powdercoated stainless steel<br>supports, Aluminium connectors |
|         |                                                                                                 |

**Materials & Equipment** 

## Colours

<u>Click here</u> to see our Rope and Powdercoat colours or consult colours with Kaebel Leisure.



**Side Elevation** 



## **Top View**



## **DOWNLOADS**

For access to our DWG files and High Resolution Product images, please Click here to login or create an account.