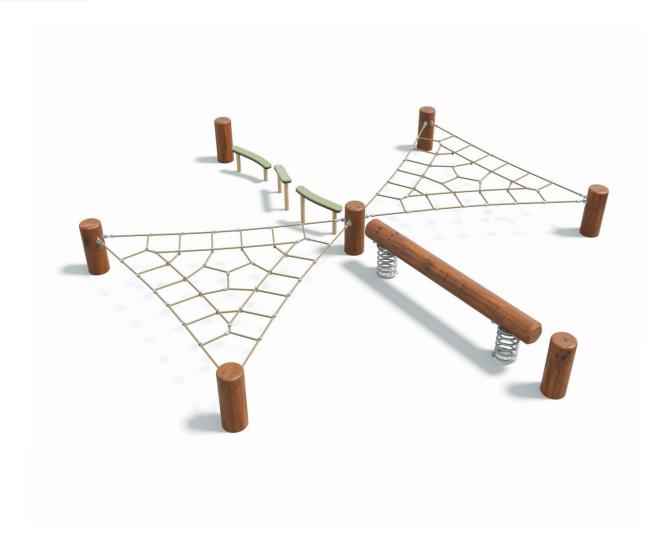

Users 1-26

| Specifications  |                              |
|-----------------|------------------------------|
| Max Height      | 0.55m                        |
| Free Space      | 7m²                          |
| Max Fall Height | 0.55m                        |
| Equipment Size  | 4.6m(w) x 5.2m(l) x 0.55m(h) |

|         | • •                                                                                             |
|---------|-------------------------------------------------------------------------------------------------|
| Posts   | Natural Timber                                                                                  |
| Dynamic | 16mm Steel reinforced rope,<br>Steel Spring                                                     |
| Static  | HDPE Platforms, Timber steps,<br>Powdercoated stainless steel<br>supports, Aluminium connectors |
|         |                                                                                                 |

**Materials & Equipment** 