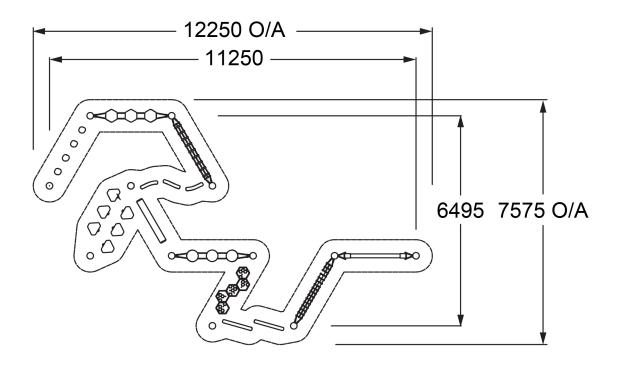

------------------------------------------------------------------------------------------------------------------|
| Dynamic | 16mm Steel reinforced rope,<br>Steel Spring                                                                                                              |
| Static  | Aluminium connectors, timber<br>steps, HDPE Platforms, Stainless<br>steel terminations, Angle HDPE<br>steppers, Powdercoated stainless<br>steel supports |
|         | steer supports                                                                                                                                           |

**Materials & Equipment** 

## Colours

<u>Click here</u> to see our Rope and Powdercoat colours or consult colours with Kaebel Leisure.



## **Side Elevation**



## **Top View**



## **DOWNLOADS**

For access to our DWG files and High Resolution Product images, please Click here to login or create an account.