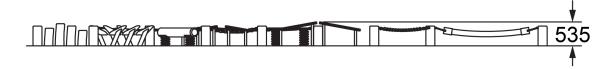

-------------------------------------------------------------------------------------------------------------------------------------|
| Dynamic | 16mm Steel reinforced rope,<br>Steel Spring                                                                                                              |
| Static  | Aluminium connectors, timber<br>steps, HDPE Platforms, Stainless<br>steel terminations, Angle HDPE<br>steppers, Powdercoated stainless<br>steel supports |
|         | steer supports                                                                                                                                           |

**Materials & Equipment** 

## Colours

<u>Click here</u> to see our Rope and Powdercoat colours or consult colours with Kaebel Leisure.



## **Side Elevation**



## **Top View**



## **DOWNLOADS**

For access to our DWG files and High Resolution Product images, please Click here to login or create an account.