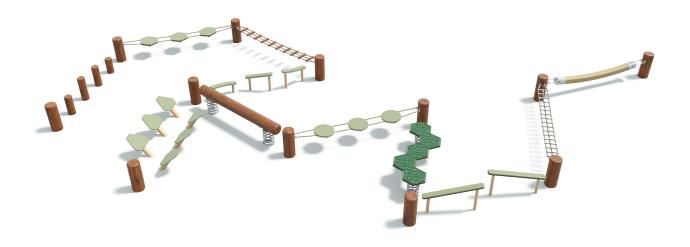

Users 1-42

| Specifications  |                               |
|-----------------|-------------------------------|
| Max Height      | 0.55m                         |
| Free Space      | 38.2m²                        |
| Max Fall Height | 0.55m                         |
| Equipment Size  | 6.9m(w) x 11.5m(l) x 0.55m(h) |

| Posts   | Natural Timber                                                                                                                                           |
|---------|----------------------------------------------------------------------------------------------------------------------------------------------------------|
| Dynamic | 16mm Steel reinforced rope,<br>Steel Spring                                                                                                              |
| Static  | Aluminium connectors, timber<br>steps, HDPE Platforms, Stainless<br>steel terminations, Angle HDPE<br>steppers, Powdercoated stainless<br>steel supports |
|         | steer supports                                                                                                                                           |

**Materials & Equipment** 