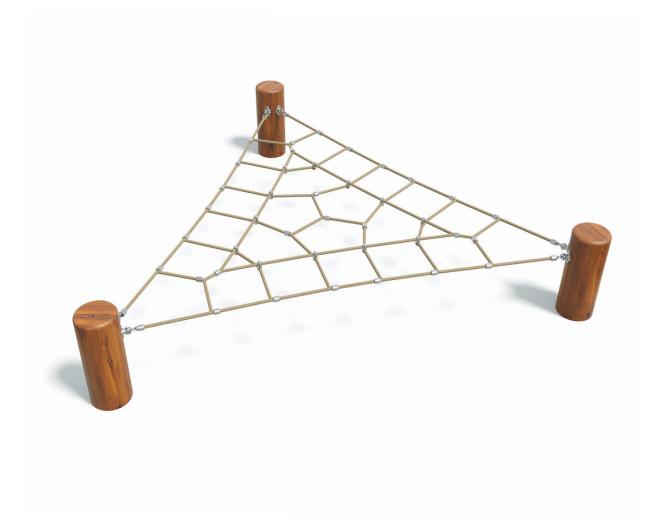

# **Networx Natural** Components

Users 1-9

#### **Specifications**

| Max Height      | 0.55m                         |
|-----------------|-------------------------------|
| Free Space      | 7.3m <sup>2</sup>             |
| Max Fall Height | 0.55m                         |
| Equipment Size  | 2.5m(w) x 2.17m(l) x 0.55m(h) |

#### **Materials & Equipment**

| Posts   | Natural Timber             |
|---------|----------------------------|
| Dynamic | 16mm Steel reinforced rope |
| Static  | Aluminium connectors       |