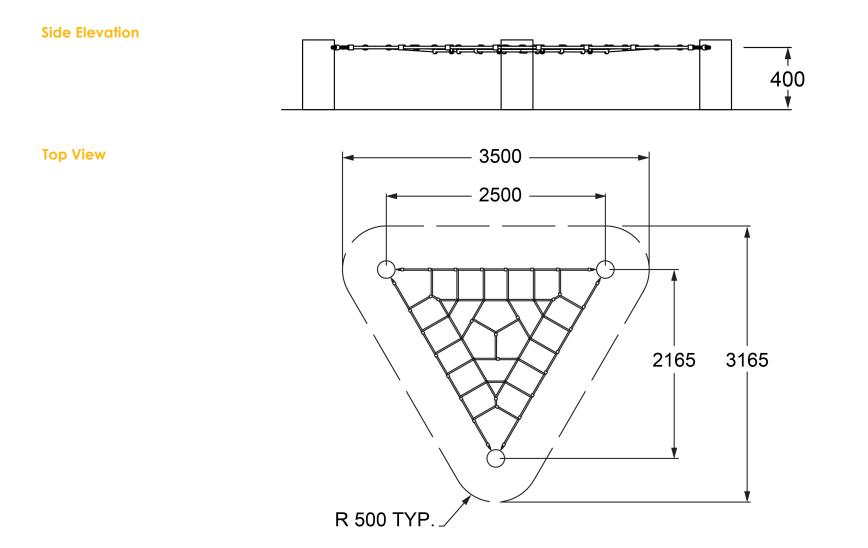

#### **Specifications**

| Max Height      | 0.55m                         |
|-----------------|-------------------------------|
| Free Space      | 7.3m <sup>2</sup>             |
| Max Fall Height | 0.55m                         |
| Equipment Size  | 2.5m(w) x 2.17m(l) x 0.55m(h) |