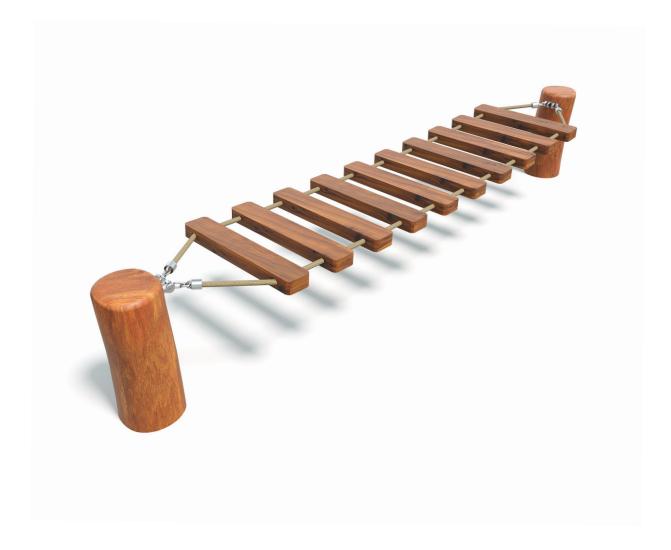

Users 1-3

| 0.55m                        |
|------------------------------|
| 3.3m²                        |
| 0.55m                        |
| 2.5m(w) x 0.5m(l) x 0.55m(h) |
|                              |

| Posts   | Natural Timber                     |
|---------|------------------------------------|
| Dynamic | 16mm Steel reinforced rope         |
| Static  | Aluminium connectors, timber steps |
|         |                                    |