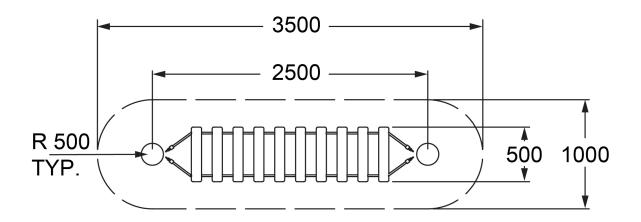

Users 1-3



| 0.55m                        |
|------------------------------|
| 3.3m²                        |
| 0.55m                        |
| 2.5m(w) x 0.5m(l) x 0.55m(h) |
|                              |

| Posts   | Natural Timber                     |
|---------|------------------------------------|
| Dynamic | 16mm Steel reinforced rope         |
| Static  | Aluminium connectors, timber steps |
|         |                                    |

## Colours

**Materials & Equipment** 

<u>Click here</u> to see our Rope and Powdercoat colours or consult colours with Kaebel Leisure.



## **Side Elevation**



## **Top View**



## **DOWNLOADS**

For access to our DWG files and High Resolution Product images, please  $\underline{\text{Click here}}$  to login or create an account.