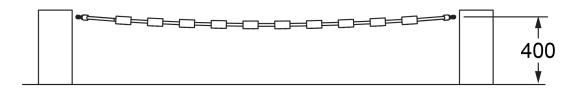

Users 1-3



| 0.55m                        |
|------------------------------|
| 3.3m²                        |
| 0.55m                        |
| 2.5m(w) x 0.5m(l) x 0.55m(h) |
|                              |

| Posts   | Natural Timber                     |
|---------|------------------------------------|
| Dynamic | 16mm Steel reinforced rope         |
| Static  | Aluminium connectors, timber steps |
|         |                                    |

## Colours

**Materials & Equipment** 

<u>Click here</u> to see our Rope and Powdercoat colours or consult colours with Kaebel Leisure.



## **Side Elevation**



## **Top View**



## **DOWNLOADS**

For access to our DWG files and High Resolution Product images, please  $\underline{\text{Click here}}$  to login or create an account.