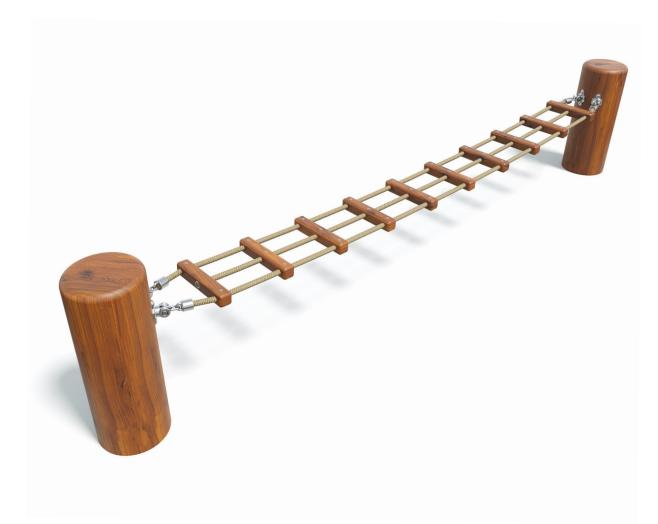

# **Networx Natural** Components

Users 1-2

#### **Materials & Equipment**

| Posts   | Natural Timber             |
|---------|----------------------------|
| Dynamic | 16mm Steel reinforced rope |
| Static  | Timber Steps               |