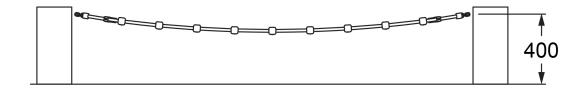

# **Networx Natural** Components

Users 1-2



## Specifications

| Max Height      | 0.55m                         |
|-----------------|-------------------------------|
| Free Space      | 3.3m <sup>2</sup>             |
| Max Fall Height | 0.55m                         |
| Equipment Size  | 2.5m(w) x 0.22m(l) x 0.55m(h) |

#### **Materials & Equipment**

| Posts   | Natural Timber             |
|---------|----------------------------|
| Dynamic | 16mm Steel reinforced rope |
| Static  | Timber Steps               |

#### Colours

<u>Click here</u> to see our Rope and Powdercoat colours or consult colours with Kaebel Leisure.



All products are designed and owned by Kaebel Leisure. Drawings are concept only. Not to scale.

## **Networx Natural** Components

**Side Elevation** 



**Top View** 



### **DOWNLOADS**

For access to our DWG files and High Resolution Product images, please <u>Click here</u> to login or create an account.