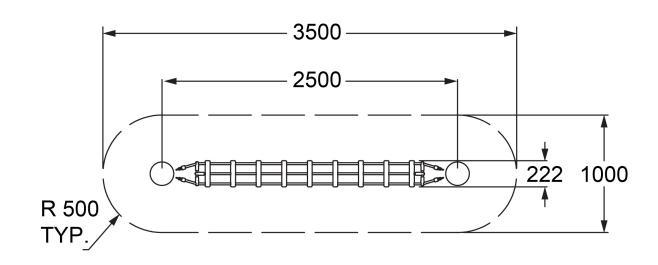

## Specifications

| Max Height      | 0.55m                         |
|-----------------|-------------------------------|
| Free Space      | 3.3m <sup>2</sup>             |
| Max Fall Height | 0.55m                         |
| Equipment Size  | 2.5m(w) x 0.22m(l) x 0.55m(h) |

## **Networx Natural** Components

**Side Elevation** 

**Top View** 