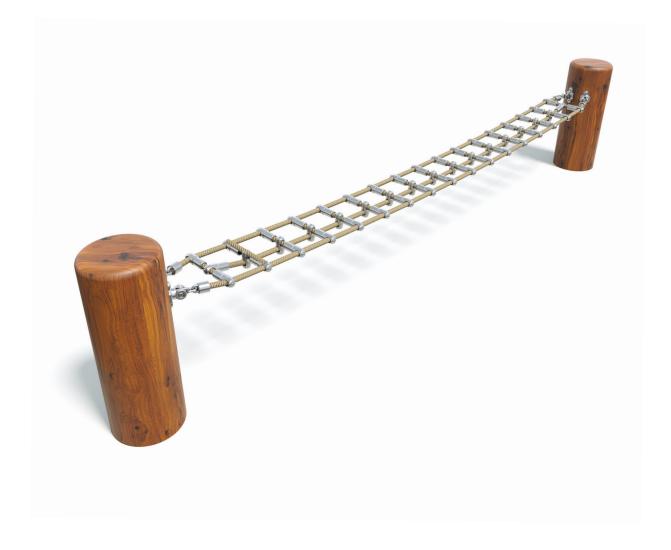

Users 1-2

| Specifications  |                              |
|-----------------|------------------------------|
| Max Height      | 0.55m                        |
| Free Space      | 3.3m²                        |
| Max Fall Height | 0.55m                        |
| Equipment Size  | 2.5m(w) x 0.2m(l) x 0.55m(h) |

|         | •                          |
|---------|----------------------------|
| Posts   | Natural Timber             |
| Dynamic | 16mm Steel reinforced rope |
| Static  | Aluminium connectors       |