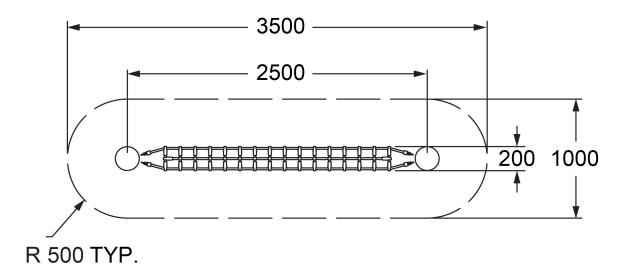

## **Top View**

Users 1-2

| Specifications  |                              |
|-----------------|------------------------------|
| Max Height      | 0.55m                        |
| Free Space      | 3.3m²                        |
| Max Fall Height | 0.55m                        |
| Equipment Size  | 2.5m(w) x 0.2m(l) x 0.55m(h) |