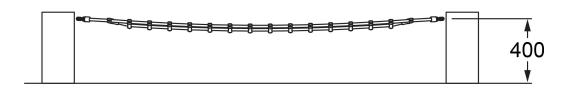

## **Side Elevation**

Users 1-2

| Specifications  |                              |
|-----------------|------------------------------|
| Max Height      | 0.55m                        |
| Free Space      | 3.3m²                        |
| Max Fall Height | 0.55m                        |
| Equipment Size  | 2.5m(w) x 0.2m(l) x 0.55m(h) |