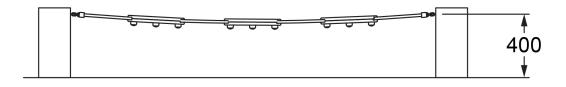

# **Networx Natural** Components

Users 1-2



#### **Specifications**

| Max Height      | 0.55m                         |
|-----------------|-------------------------------|
| Free Space      | 3.3m <sup>2</sup>             |
| Max Fall Height | 0.55m                         |
| Equipment Size  | 2.5m(w) x 0.36m(l) x 0.55m(h) |

#### **Materials & Equipment**

| Posts   | Natural Timber             |
|---------|----------------------------|
| Dynamic | 16mm Steel reinforced rope |
| Static  | HDPE Platforms             |

### Colours

<u>Click here</u> to see our Rope and Powdercoat colours or consult colours with Kaebel Leisure.



All products are designed and owned by Kaebel Leisure. Drawings are concept only. Not to scale.

## **Networx Natural** Components

#### **Side Elevation**



**Top View** 



#### **DOWNLOADS**

For access to our DWG files and High Resolution Product images, please Click here to login or create an account.