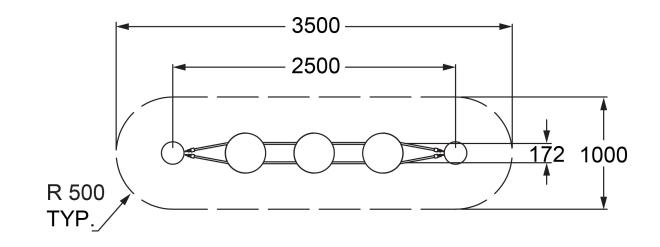

al** Components

Users 1-2



#### **Specifications**

| Max Height      | 0.55m                         |
|-----------------|-------------------------------|
| Free Space      | 3.3m <sup>2</sup>             |
| Max Fall Height | 0.55m                         |
| Equipment Size  | 2.5m(w) x 0.36m(l) x 0.55m(h) |

#### **Materials & Equipment**

| Posts   | Natural Timber             |
|---------|----------------------------|
| Dynamic | 16mm Steel reinforced rope |
| Static  | HDPE Platforms             |

### Colours

<u>Click here</u> to see our Rope and Powdercoat colours or consult colours with Kaebel Leisure.



All products are designed and owned by Kaebel Leisure. Drawings are concept only. Not to scale.

## **Networx Natural** Components

#### **Side Elevation**



**Top View** 



#### **DOWNLOADS**

For access to our DWG files and High Resolution Product images, please Click here to login or create an account.