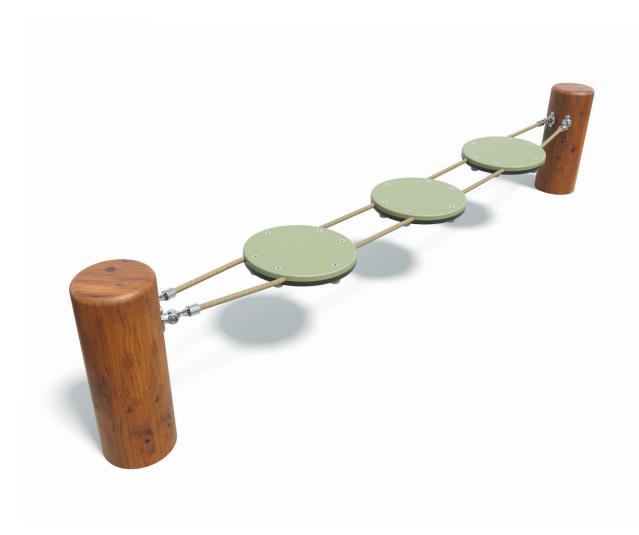

# **Networx Natural** Components

Users 1-2

#### **Specifications**

| Max Height      | 0.55m                         |
|-----------------|-------------------------------|
| Free Space      | 3.3m <sup>2</sup>             |
| Max Fall Height | 0.55m                         |
| Equipment Size  | 2.5m(w) x 0.36m(l) x 0.55m(h) |

#### **Materials & Equipment**

| Posts   | Natural Timber             |
|---------|----------------------------|
| Dynamic | 16mm Steel reinforced rope |
| Static  | HDPE Platforms             |