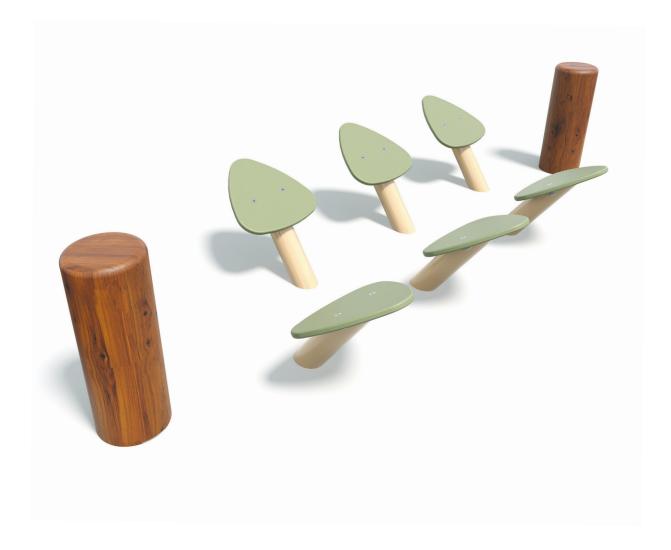

Users 1-5

| Specifications  |                              |
|-----------------|------------------------------|
| Max Height      | 0.55m                        |
| Free Space      | 4.7m²                        |
| Max Fall Height | 0.55m                        |
| Equipment Size  | 2.5m(w) x 1.1m(l) x 0.55m(h) |

| Posts  | Natural Timber                                                   |
|--------|------------------------------------------------------------------|
| Static | Angle HDPE steppers,<br>Powdercoated stainless steel<br>supports |

**Materials & Equipment** 