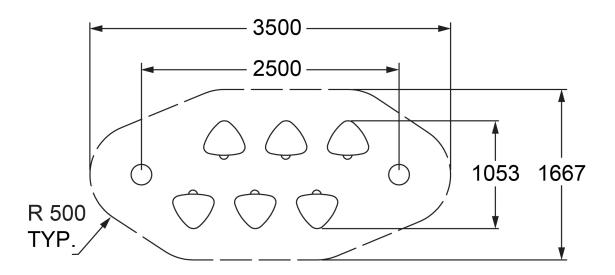

Users 1-5



| Specifications  |                              |
|-----------------|------------------------------|
| Max Height      | 0.55m                        |
| Free Space      | 4.7m²                        |
| Max Fall Height | 0.55m                        |
| Equipment Size  | 2.5m(w) x 1.1m(l) x 0.55m(h) |

| Posts  | Natural Timber                                                   |
|--------|------------------------------------------------------------------|
| Static | Angle HDPE steppers,<br>Powdercoated stainless steel<br>supports |

**Materials & Equipment** 

## Colours

<u>Click here</u> to see our Rope and Powdercoat colours or consult colours with Kaebel Leisure.



## **Side Elevation**



## **Top View**



## **DOWNLOADS**

For access to our DWG files and High Resolution Product images, please  $\underline{\text{Click here}}$  to login or create an account.