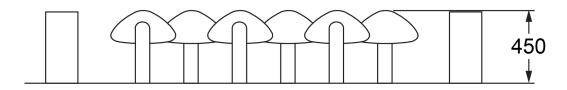

Users 1-5



| Specifications  |                              |
|-----------------|------------------------------|
| Max Height      | 0.55m                        |
| Free Space      | 4.7m²                        |
| Max Fall Height | 0.55m                        |
| Equipment Size  | 2.5m(w) x 1.1m(l) x 0.55m(h) |

| Posts  | Natural Timber                                                   |
|--------|------------------------------------------------------------------|
| Static | Angle HDPE steppers,<br>Powdercoated stainless steel<br>supports |

**Materials & Equipment** 

## Colours

<u>Click here</u> to see our Rope and Powdercoat colours or consult colours with Kaebel Leisure.



## **Side Elevation**



## **Top View**



## **DOWNLOADS**

For access to our DWG files and High Resolution Product images, please  $\underline{\text{Click here}}$  to login or create an account.