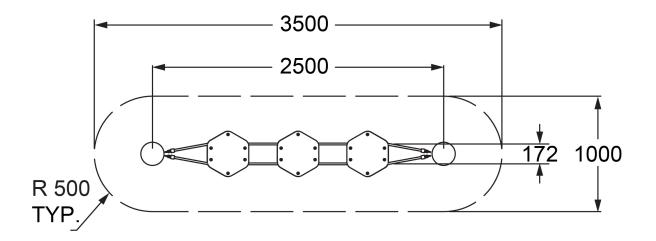

Users 1-5



| Specifications  |                              |
|-----------------|------------------------------|
| Max Height      | 0.55m                        |
| Free Space      | 3.3m²                        |
| Max Fall Height | 0.55m                        |
| Equipment Size  | 2.5m(w) x 0.4m(l) x 0.55m(h) |

| Posts   | Natural Timber             |
|---------|----------------------------|
| Dynamic | 16mm Steel reinforced rope |
| Static  | HDPE platform              |

**Materials & Equipment** 

## Colours

<u>Click here</u> to see our Rope and Powdercoat colours or consult colours with Kaebel Leisure.



## **Side Elevation**



## **Top View**



## **DOWNLOADS**

For access to our DWG files and High Resolution Product images, please  $\underline{\text{Click here}}$  to login or create an account.