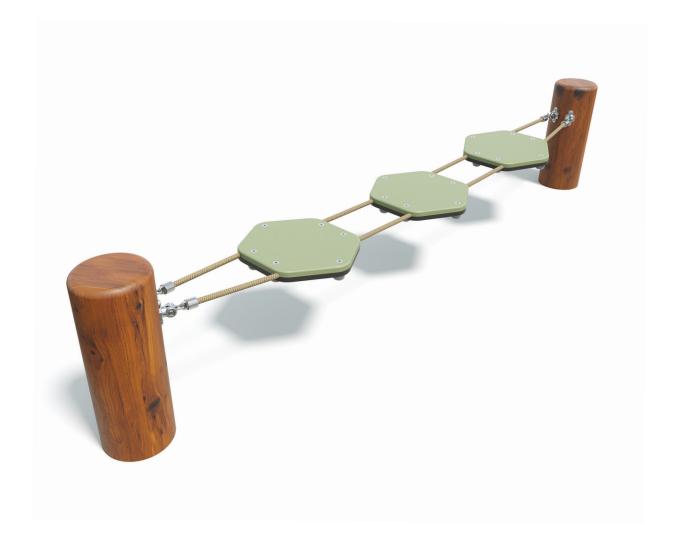

Users 1-5

| Specifications  |                              |
|-----------------|------------------------------|
| Max Height      | 0.55m                        |
| Free Space      | 3.3m²                        |
| Max Fall Height | 0.55m                        |
| Equipment Size  | 2.5m(w) x 0.4m(l) x 0.55m(h) |

| Posts   | Natural Timber             |
|---------|----------------------------|
| Dynamic | 16mm Steel reinforced rope |
| Static  | HDPE platform              |

**Materials & Equipment** 