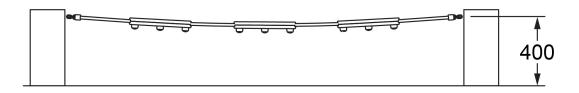

Users 1-5



| Specifications  |                              |
|-----------------|------------------------------|
| Max Height      | 0.55m                        |
| Free Space      | 3.3m²                        |
| Max Fall Height | 0.55m                        |
| Equipment Size  | 2.5m(w) x 0.4m(l) x 0.55m(h) |

| Posts   | Natural Timber             |
|---------|----------------------------|
| Dynamic | 16mm Steel reinforced rope |
| Static  | HDPE platform              |

**Materials & Equipment** 

## Colours

<u>Click here</u> to see our Rope and Powdercoat colours or consult colours with Kaebel Leisure.



## **Side Elevation**



## **Top View**



## **DOWNLOADS**

For access to our DWG files and High Resolution Product images, please  $\underline{\text{Click here}}$  to login or create an account.