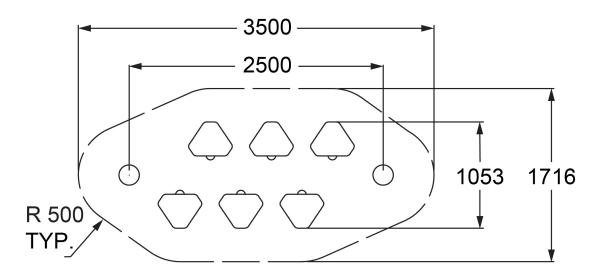

## **Top View**

Users 1-5

| Specifications  |                                                                  |
|-----------------|------------------------------------------------------------------|
| Max Height      | 0.55m                                                            |
| Free Space      | 4.8m²                                                            |
| Max Fall Height | 0.55m                                                            |
| Equipment Size  | $2.5 \text{m(w)} \times 1.1 \text{m(I)} \times 0.55 \text{m(h)}$ |