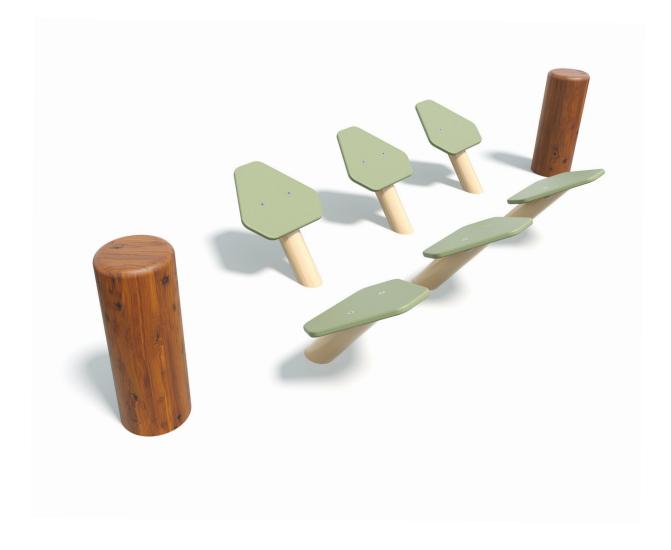

Users 1-5

| Specifications  |                                                                  |
|-----------------|------------------------------------------------------------------|
| Max Height      | 0.55m                                                            |
| Free Space      | 4.8m²                                                            |
| Max Fall Height | 0.55m                                                            |
| Equipment Size  | $2.5 \text{m(w)} \times 1.1 \text{m(I)} \times 0.55 \text{m(h)}$ |

| • •    |                                                                  |
|--------|------------------------------------------------------------------|
| Posts  | Natural Timber                                                   |
| Static | Angle HDPE steppers,<br>Powdercoated stainless steel<br>supports |

**Materials & Equipment** 