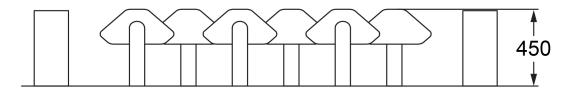

|
| Free Space      | 4.8m²                                                            |
| Max Fall Height | 0.55m                                                            |
| Equipment Size  | $2.5 \text{m(w)} \times 1.1 \text{m(I)} \times 0.55 \text{m(h)}$ |

| • •    |                                                                  |
|--------|------------------------------------------------------------------|
| Posts  | Natural Timber                                                   |
| Static | Angle HDPE steppers,<br>Powdercoated stainless steel<br>supports |

**Materials & Equipment** 

## Colours

<u>Click here</u> to see our Rope and Powdercoat colours or consult colours with Kaebel Leisure.



## **Side Elevation**



## **Top View**



## **DOWNLOADS**

For access to our DWG files and High Resolution Product images, please  $\underline{\text{Click here}}$  to login or create an account.