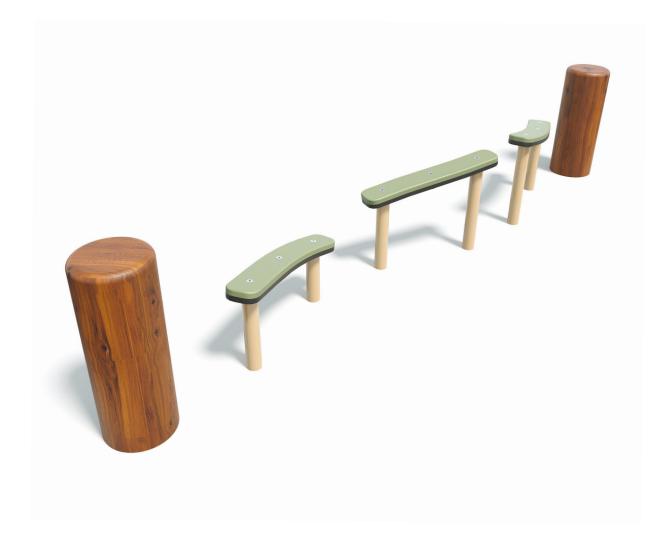

Users 1-5

| Specifications  |                             |
|-----------------|-----------------------------|
| Max Height      | 0.55m                       |
| Free Space      | 3.4m²                       |
| Max Fall Height | 0.55m                       |
| Equipment Size  | 2.5m(w) x 0.3(l) x 0.55m(h) |

| Posts  | Natural Timber                                                    |
|--------|-------------------------------------------------------------------|
| Static | Angle HDPE platforms,<br>Powdercoated stainless steel<br>supports |