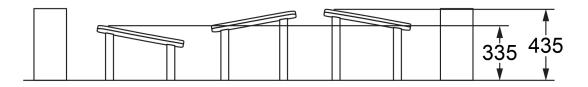

Users 1-5



| Specifications  |                             |
|-----------------|-----------------------------|
| Max Height      | 0.55m                       |
| Free Space      | 3.4m²                       |
| Max Fall Height | 0.55m                       |
| Equipment Size  | 2.5m(w) x 0.3(l) x 0.55m(h) |

| Posts  | Natural Timber                                                    |
|--------|-------------------------------------------------------------------|
| Static | Angle HDPE platforms,<br>Powdercoated stainless steel<br>supports |

## Colours

**Materials & Equipment** 

<u>Click here</u> to see our Rope and Powdercoat colours or consult colours with Kaebel Leisure.



## **Side Elevation**



## **Top View**



## **DOWNLOADS**

For access to our DWG files and High Resolution Product images, please  $\underline{\text{Click here}}$  to login or create an account.