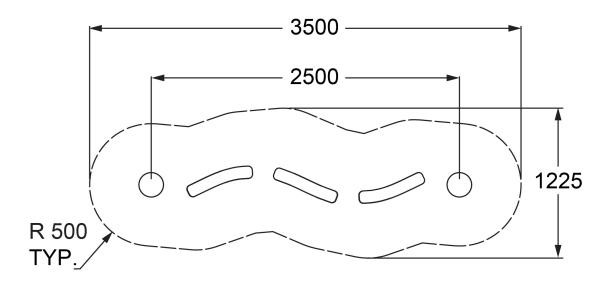

Users 1-5



| Specifications  |                             |
|-----------------|-----------------------------|
| Max Height      | 0.55m                       |
| Free Space      | 3.4m²                       |
| Max Fall Height | 0.55m                       |
| Equipment Size  | 2.5m(w) x 0.3(l) x 0.55m(h) |

| Posts  | Natural Timber                                                    |
|--------|-------------------------------------------------------------------|
| Static | Angle HDPE platforms,<br>Powdercoated stainless steel<br>supports |

## Colours

**Materials & Equipment** 

<u>Click here</u> to see our Rope and Powdercoat colours or consult colours with Kaebel Leisure.



## **Side Elevation**



## **Top View**



## **DOWNLOADS**

For access to our DWG files and High Resolution Product images, please  $\underline{\text{Click here}}$  to login or create an account.