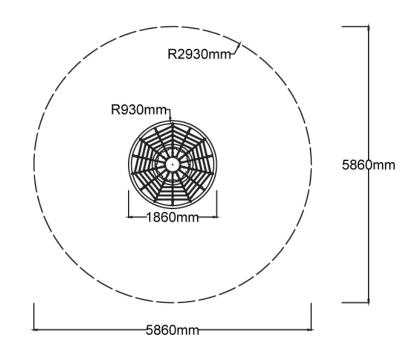

Rotanet Strobilus RN-4002

Users 1-4

| Specifications  |                             |
|-----------------|-----------------------------|
| Max Height      | 2.7m                        |
| Fall Zone Area  | 27m²                        |
| Max Fall Height | 2.7m                        |
| Equipment Size  | 1.9m(w) x 1.9m(l) x 2.7m(h) |

## Colours

**Materials & Equipment** 

<u>Click here</u> to see our Rope and Powdercoat colours or consult colours with Kaebel Leisure.

**Rotanet** Strobilus RN-4002

**Side Elevation Top View** 