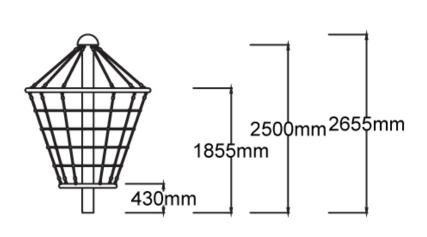

Rotanet Strobilus RN-4002

Users 1-4

| Specifications  |                             |
|-----------------|-----------------------------|
| Max Height      | 2.7m                        |
| Fall Zone Area  | 27m²                        |
| Max Fall Height | 2.7m                        |
| Equipment Size  | 1.9m(w) x 1.9m(l) x 2.7m(h) |

## Colours

**Materials & Equipment** 

<u>Click here</u> to see our Rope and Powdercoat colours or consult colours with Kaebel Leisure.

**Rotanet** Strobilus RN-4002

**Side Elevation Top View** 