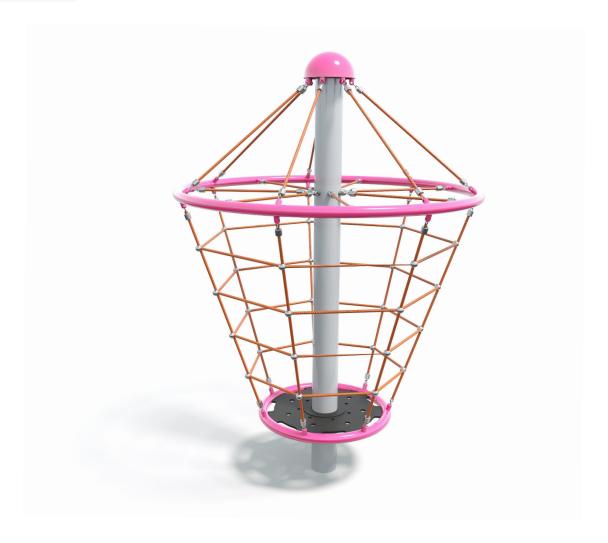

Rotanet Strobilus RN-4002

Users 1-4

| Specifications  |                             |
|-----------------|-----------------------------|
| Max Height      | 2.7m                        |
| Fall Zone Area  | 27m²                        |
| Max Fall Height | 2.7m                        |
| Equipment Size  | 1.9m(w) x 1.9m(l) x 2.7m(h) |

## Colours

**Materials & Equipment** 

<u>Click here</u> to see our Rope and Powdercoat colours or consult colours with Kaebel Leisure.

**Rotanet** Strobilus RN-4002

**Side Elevation Top View** 