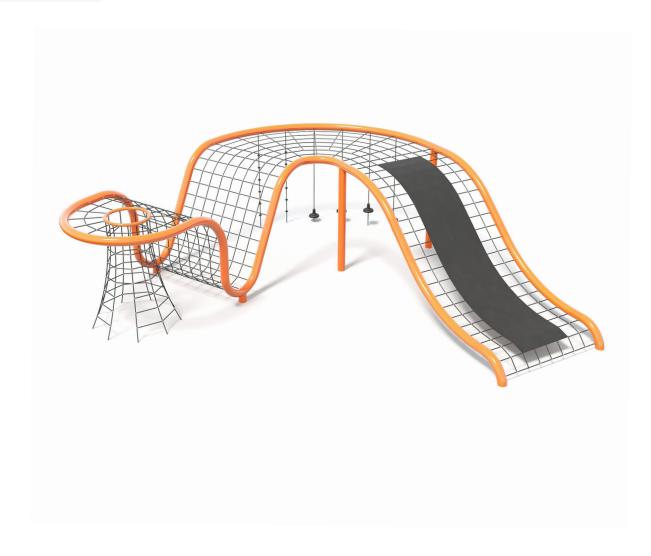

## Specifications Max Height 2.6m Fall Zone Area 105.4m² Max Fall Height 2.6m

 $7.5 \text{m(w)} \times 8.4 \text{m(l)} \times 2.6 \text{m(h)}$ 

|  | Structure | Powdercoated stainless steel                               |
|--|-----------|------------------------------------------------------------|
|  | Dynamic   | 18mm steel-reinforced rope,<br>Rubber membrane and pommels |

## Colours

**Equipment Size** 

**Materials & Equipment** 

<u>Click here</u> to see our Rope and Powdercoat colours or consult colours with Kaebel Leisure.

**Side Elevation** 