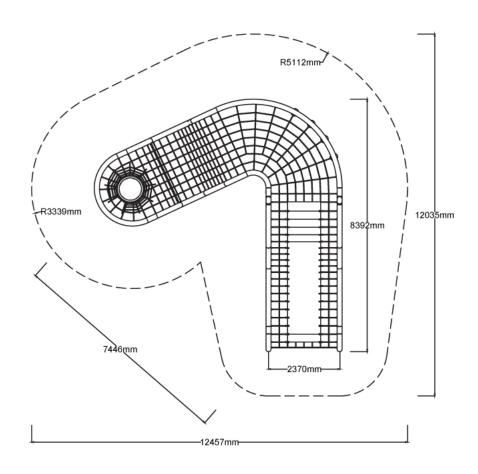

## Specifications Max Height 2.6m Fall Zone Area 105.4m² Max Fall Height 2.6m

 $7.5 \text{m(w)} \times 8.4 \text{m(l)} \times 2.6 \text{m(h)}$ 

|  | Structure | Powdercoated stainless steel                               |
|--|-----------|------------------------------------------------------------|
|  | Dynamic   | 18mm steel-reinforced rope,<br>Rubber membrane and pommels |

## Colours

**Equipment Size** 

**Materials & Equipment** 

<u>Click here</u> to see our Rope and Powdercoat colours or consult colours with Kaebel Leisure.

**Side Elevation** 