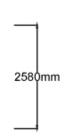

## Specifications Max Height 2.6m Fall Zone Area 105.4m² Max Fall Height 2.6m

 $7.5 \text{m(w)} \times 8.4 \text{m(l)} \times 2.6 \text{m(h)}$ 

|  | Structure | Powdercoated stainless steel                               |
|--|-----------|------------------------------------------------------------|
|  | Dynamic   | 18mm steel-reinforced rope,<br>Rubber membrane and pommels |

## Colours

**Equipment Size** 

**Materials & Equipment** 

<u>Click here</u> to see our Rope and Powdercoat colours or consult colours with Kaebel Leisure.

**Side Elevation** 