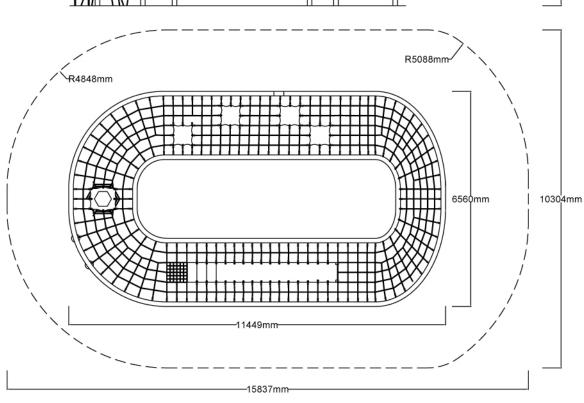

## **Top View**

# **Specifications**

| Max Height      | 3m                         |
|-----------------|----------------------------|
| Fall Zone Area  | 146.4m²                    |
| Max Fall Height | 3m                         |
| Equipment Size  | 11.5m(w) x 6.6m(l) x 3m(h) |