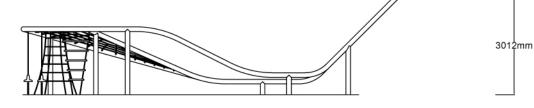

Users 1-96



# **Specifications**

| Max Height      | 3m                         |
|-----------------|----------------------------|
| Fall Zone Area  | 146.4m²                    |
| Max Fall Height | 3m                         |
| Equipment Size  | 11.5m(w) x 6.6m(l) x 3m(h) |

# **Materials & Equipment**

| Structure | Powdercoated stainless steel                               |
|-----------|------------------------------------------------------------|
| Dynamic   | 18mm steel-reinforced rope,<br>Rubber membrane and pommels |

### Colours

<u>Click here</u> to see our Rope and Powdercoat colours or consult colours with Kaebel Leisure.



#### **Side Elevation**



## **Top View**



### **DOWNLOADS**

For access to our DWG files and High Resolution Product images, please  $\underline{\text{Click here}}$  to login or create an account.