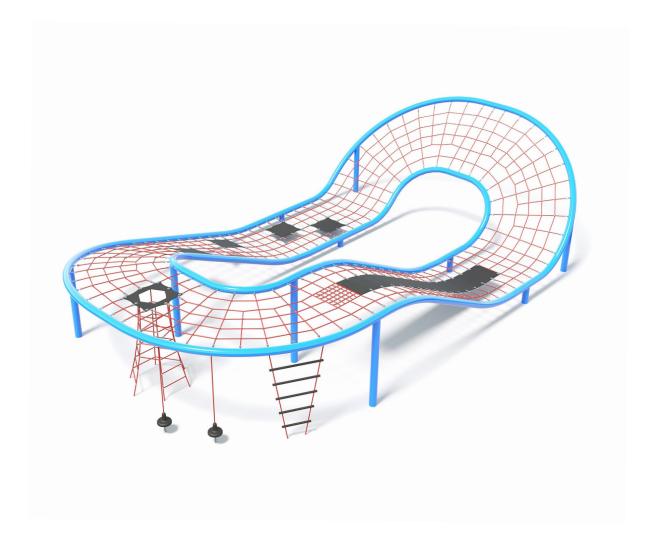

# **Specifications**

| Max Height      | 3m                         |
|-----------------|----------------------------|
| Fall Zone Area  | 146.4m²                    |
| Max Fall Height | 3m                         |
| Equipment Size  | 11.5m(w) x 6.6m(l) x 3m(h) |

# **Materials & Equipment**

| Structure | Powdercoated stainless steel                               |
|-----------|------------------------------------------------------------|
| Dynamic   | 18mm steel-reinforced rope,<br>Rubber membrane and pommels |