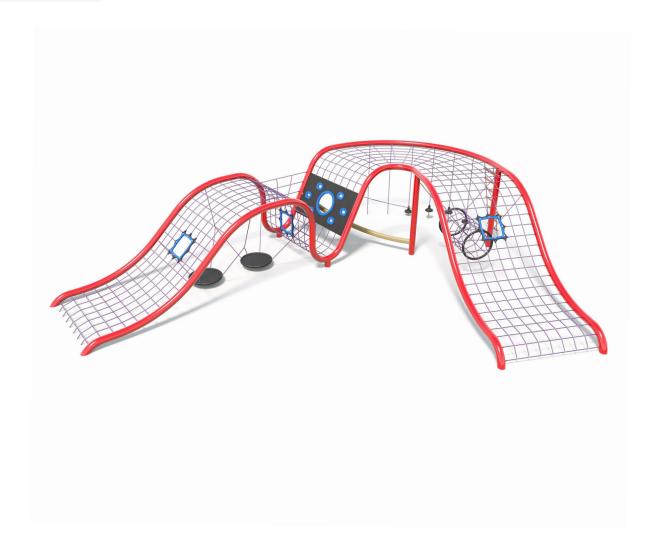

Users 1-61

| Specifications  |                            |
|-----------------|----------------------------|
| Max Height      | 2.6m                       |
| Fall Zone Area  | 119.5m²                    |
| Max Fall Height | 2.6m                       |
| Equipment Size  | 11.7m(w) x 9m(l) x 2.6m(h) |

| Structure | Powdercoated stainless steel                                                            |
|-----------|-----------------------------------------------------------------------------------------|
| Dynamic   | 18mm steel-reinforced rope,<br>120mm square jungle rope,<br>Rubber membrane and pommels |
| Static    | Timber or plastic steps                                                                 |
|           |                                                                                         |

**Materials & Equipment** 