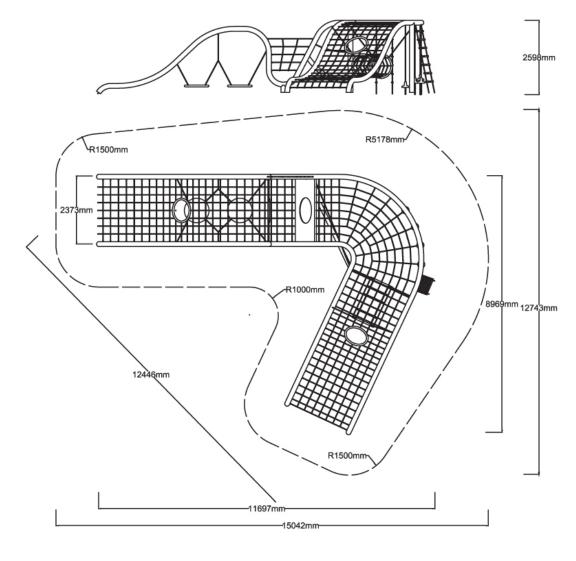

Users 1-61

| Specifications  |                            |
|-----------------|----------------------------|
| Max Height      | 2.6m                       |
| Fall Zone Area  | 119.5m²                    |
| Max Fall Height | 2.6m                       |
| Equipment Size  | 11.7m(w) x 9m(l) x 2.6m(h) |

## Colours

<u>Click here</u> to see our Rope and Powdercoat colours or consult colours with Kaebel Leisure.

**Side Elevation** 

**Top View** 