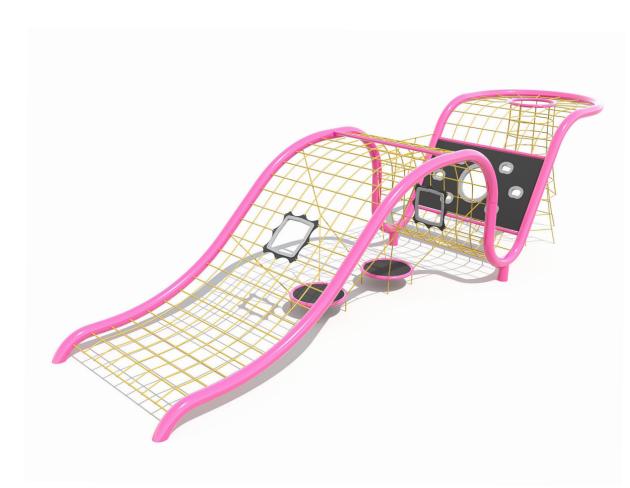

# Spaghetti Structure

Users 1-37

### **Specifications**

| Max Height      | 2.6m                        |
|-----------------|-----------------------------|
| Fall Zone Area  | 82.4m <sup>2</sup>          |
| Max Fall Height | 2.6m                        |
| Equipment Size  | 2.4m(w) x 9.9m(l) x 2.6m(h) |

### **Materials & Equipment**

| Structure | Powdercoated stainless steel                   |
|-----------|------------------------------------------------|
| Dynamic   | 18mm steel-reinforced rope,<br>Rubber membrane |
| Static    | HDPE handles                                   |