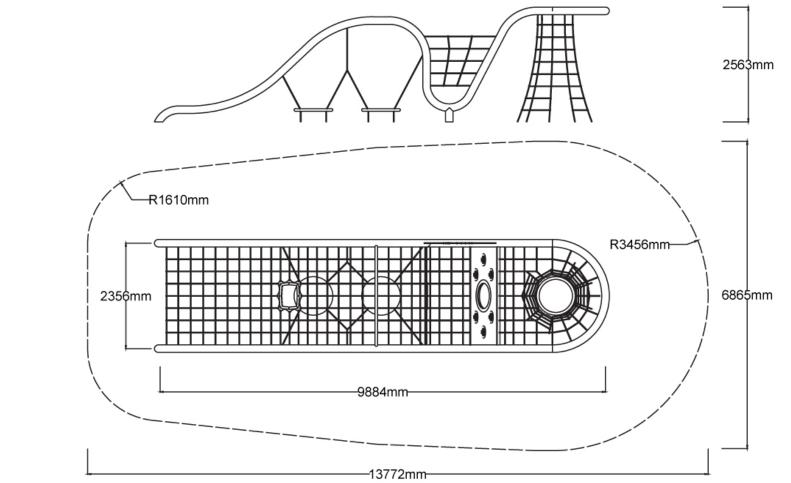

# Spaghetti Structure

**Side Elevation** 

**Top View** 

### **Specifications**

| Max Height      | 2.6m                        |
|-----------------|-----------------------------|
| Fall Zone Area  | 82.4m <sup>2</sup>          |
| Max Fall Height | 2.6m                        |
| Equipment Size  | 2.4m(w) x 9.9m(l) x 2.6m(h) |