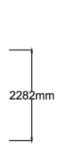

Users 1-33

| Specifications  |                             |
|-----------------|-----------------------------|
| Max Height      | 2.3m                        |
| Fall Zone Area  | 77.3m²                      |
| Max Fall Height | 2.3m                        |
| Equipment Size  | 7.7m(w) x 6.7m(l) x 2.3m(h) |

## Colours

**Materials & Equipment** 

<u>Click here</u> to see our Rope and Powdercoat colours or consult colours with Kaebel Leisure.

**Side Elevation** 

**Top View** 