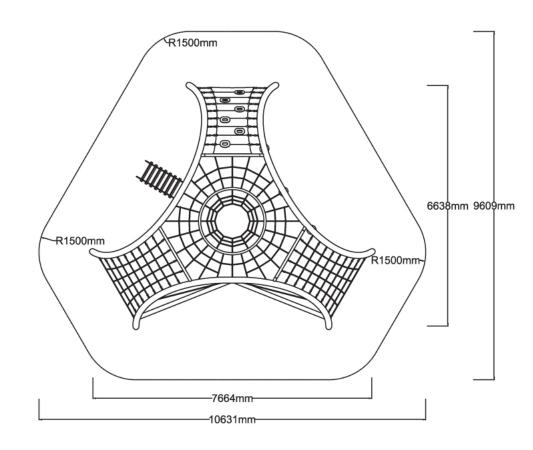

Users 1-33

| Specifications  |                             |
|-----------------|-----------------------------|
| Max Height      | 2.3m                        |
| Fall Zone Area  | 77.3m²                      |
| Max Fall Height | 2.3m                        |
| Equipment Size  | 7.7m(w) x 6.7m(l) x 2.3m(h) |

## Colours

**Materials & Equipment** 

<u>Click here</u> to see our Rope and Powdercoat colours or consult colours with Kaebel Leisure.

**Side Elevation** 

**Top View** 