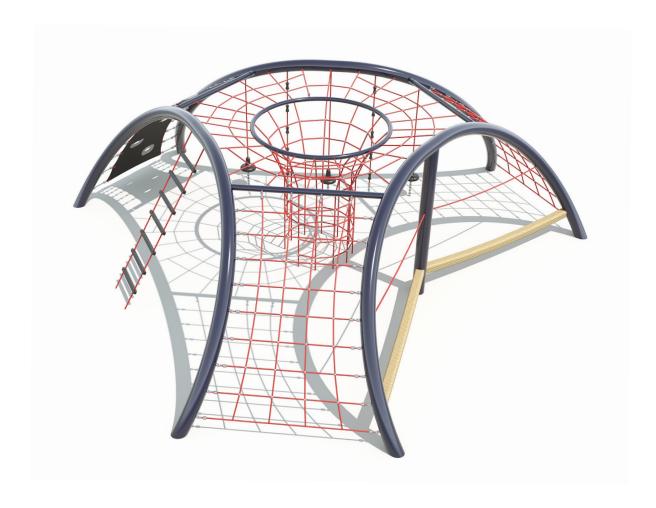

Users 1-33

| Specifications  |                             |
|-----------------|-----------------------------|
| Max Height      | 2.3m                        |
| Fall Zone Area  | 77.3m²                      |
| Max Fall Height | 2.3m                        |
| Equipment Size  | 7.7m(w) x 6.7m(l) x 2.3m(h) |

|           | • •                                                                                     |
|-----------|-----------------------------------------------------------------------------------------|
| Structure | Powdercoated stainless steel                                                            |
| Dynamic   | 18mm steel-reinforced rope,<br>120mm square jungle rope,<br>Rubber membrane and pommels |
| Static    | Timber or plastic steps                                                                 |
|           |                                                                                         |