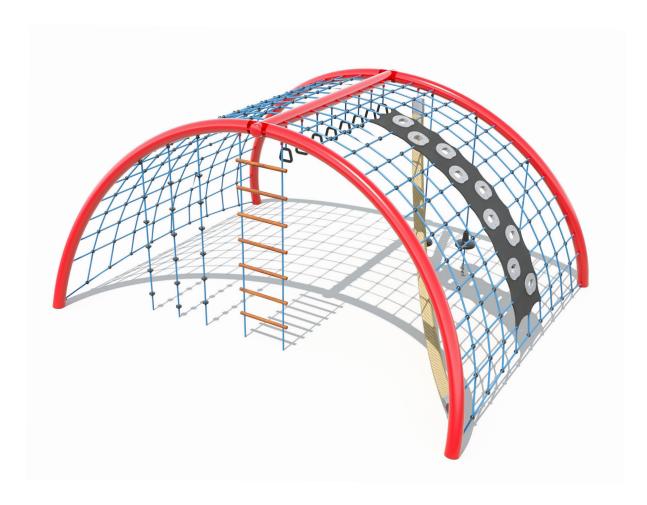

Users 1-22

| Specifications  |                             |
|-----------------|-----------------------------|
| Max Height      | 2.5m                        |
| Fall Zone Area  | 55.3m²                      |
| Max Fall Height | 2.5m                        |
| Equipment Size  | 4.2m(w) x 5.1m(l) x 2.5m(h) |