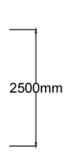

Users 1-22

| Specifications  |                             |
|-----------------|-----------------------------|
| Max Height      | 2.5m                        |
| Fall Zone Area  | 55.3m²                      |
| Max Fall Height | 2.5m                        |
| Equipment Size  | 4.2m(w) x 5.1m(l) x 2.5m(h) |

## Colours

<u>Click here</u> to see our Rope and Powdercoat colours or consult colours with Kaebel Leisure.

**Side Elevation** 

**Top View** 