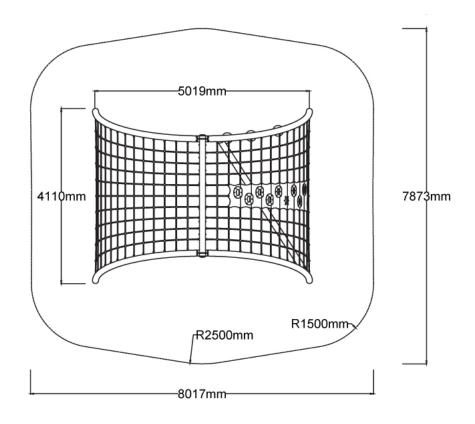

Users 1-22

| Specifications  |                             |
|-----------------|-----------------------------|
| Max Height      | 2.5m                        |
| Fall Zone Area  | 55.3m²                      |
| Max Fall Height | 2.5m                        |
| Equipment Size  | 4.2m(w) x 5.1m(l) x 2.5m(h) |

## Colours

<u>Click here</u> to see our Rope and Powdercoat colours or consult colours with Kaebel Leisure.

**Side Elevation** 

**Top View** 