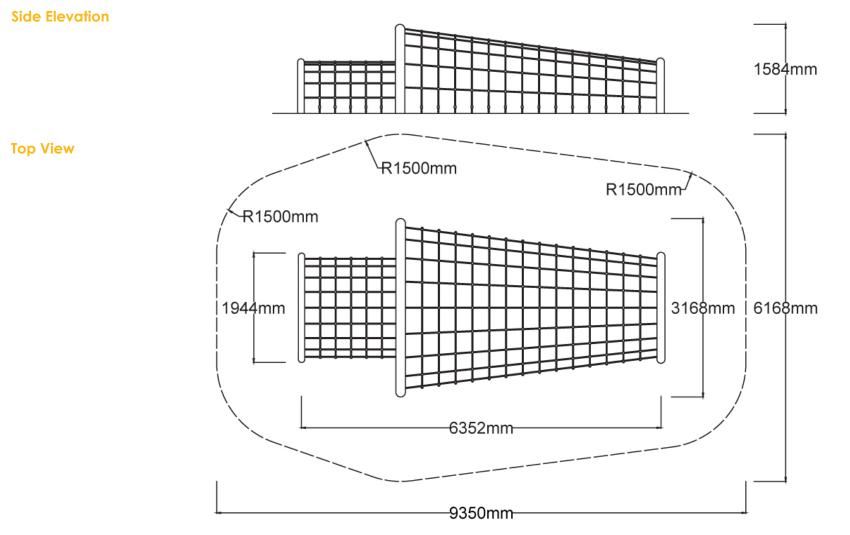

## **Specifications**

| Max Height      | 1.6m                        |
|-----------------|-----------------------------|
| Fall Zone Area  | 48.8m <sup>2</sup>          |
| Max Fall Height | 1.6m                        |
| Equipment Size  | 3.2m(w) x 6.4m(l) x 1.6m(h) |