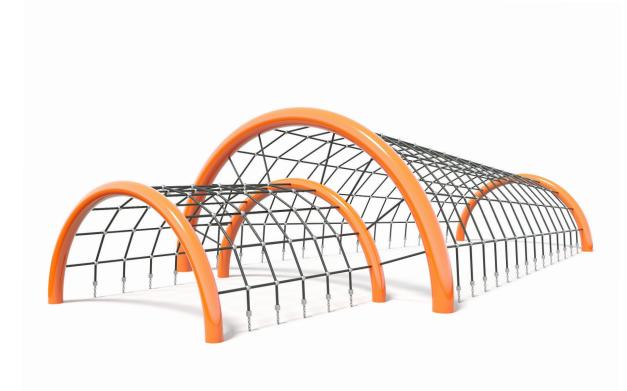

## Spaghetti Structure

Users 1-20

## **Specifications**

| Max Height      | 1.6m                        |
|-----------------|-----------------------------|
| Fall Zone Area  | 48.8m <sup>2</sup>          |
| Max Fall Height | 1.6m                        |
| Equipment Size  | 3.2m(w) x 6.4m(l) x 1.6m(h) |