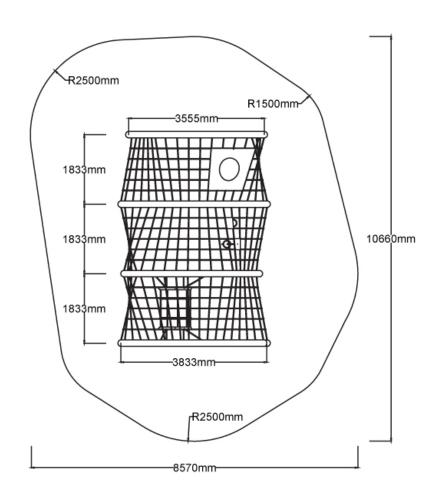

Users 1-29



| Specifications  |                             |
|-----------------|-----------------------------|
| Max Height      | 2.4m                        |
| Fall Zone Area  | 72.2m²                      |
| Max Fall Height | 2.4m                        |
| Equipment Size  | 3.6m(w) x 5.5m(l) x 2.4m(h) |

| Structure | Powdercoated stainless steel                               |
|-----------|------------------------------------------------------------|
| Dynamic   | 18mm steel-reinforced rope,<br>Rubber membrane and pommels |

**Materials & Equipment** 

## Colours

<u>Click here</u> to see our Rope and Powdercoat colours or consult colours with Kaebel Leisure.



**Side Elevation** 

## **Top View**





## **DOWNLOADS**

For access to our DWG files and High Resolution Product images, please Click here to login or create an account.