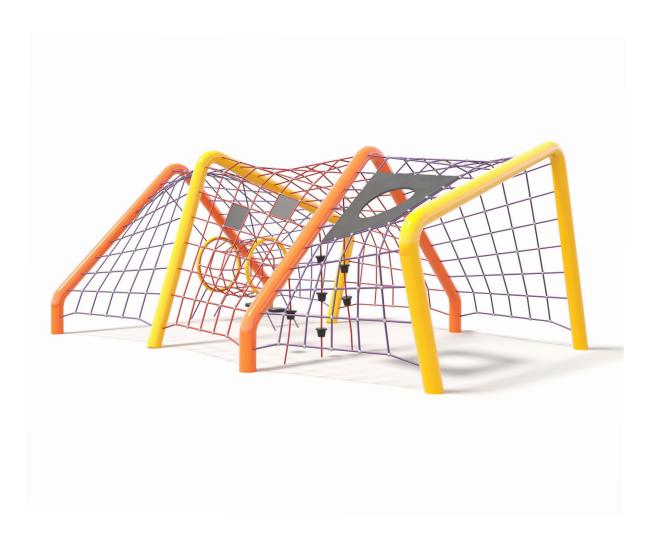

Users 1-29

| Specifications  |                             |
|-----------------|-----------------------------|
| Max Height      | 2.4m                        |
| Fall Zone Area  | 72.2m²                      |
| Max Fall Height | 2.4m                        |
| Equipment Size  | 3.6m(w) x 5.5m(l) x 2.4m(h) |

| Structure | Powdercoated stainless steel                               |
|-----------|------------------------------------------------------------|
| Dynamic   | 18mm steel-reinforced rope,<br>Rubber membrane and pommels |

**Materials & Equipment** 