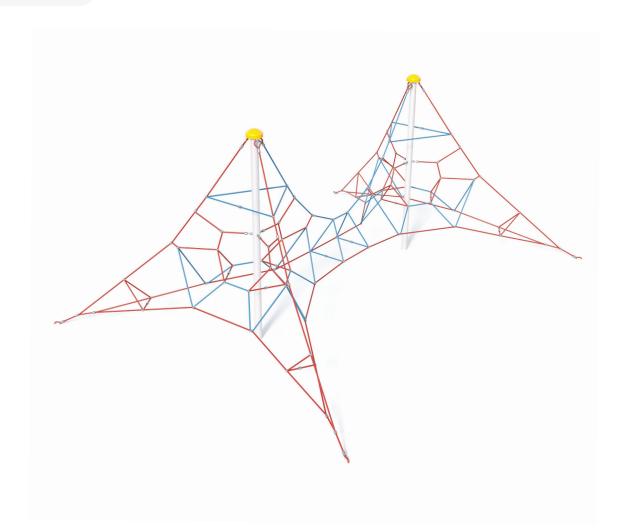

# Standard Nets Lunar

Users 1-11

#### **Specifications**

| Max Height      | 3m                        |
|-----------------|---------------------------|
| Fall Zone Area  | 62.3m <sup>2</sup>        |
| Max Fall Height | 2m                        |
| Equipment Size  | 5.2m(w) x 6.8m(l) x 3m(h) |