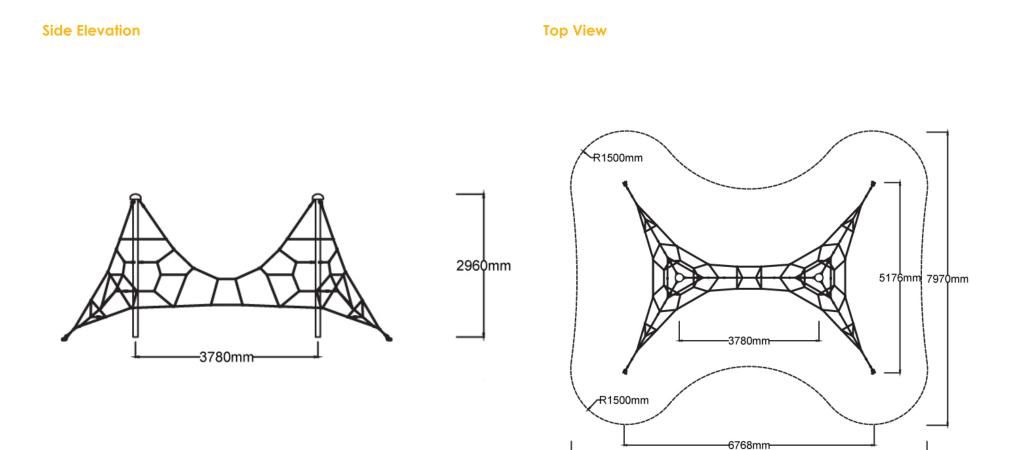

#### **Specifications**

| Max Height      | 3m                        |
|-----------------|---------------------------|
| Fall Zone Area  | 62.3m <sup>2</sup>        |
| Max Fall Height | 2m                        |
| Equipment Size  | 5.2m(w) x 6.8m(l) x 3m(h) |