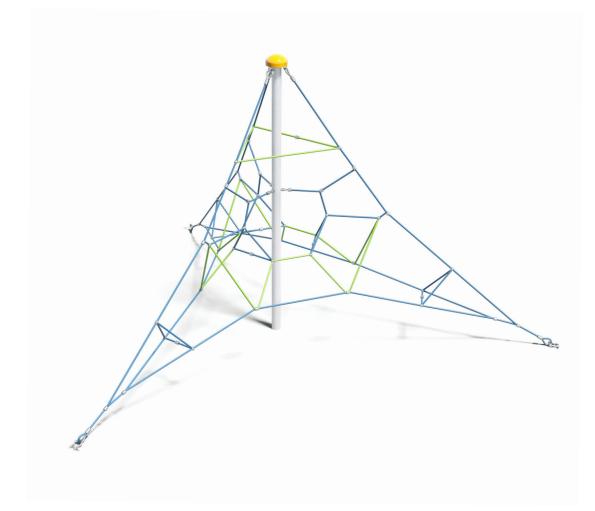

# Standard Nets Lunar

Users 1-5

## Specifications

| Max Height      | 3m                        |
|-----------------|---------------------------|
| Fall Zone Area  | 38.6m <sup>2</sup>        |
| Max Fall Height | 2m                        |
| Equipment Size  | 5.2m(w) x 5.2m(l) x 3m(h) |

### **Materials & Equipment**

| Structure | Powdercoated stainless steel |
|-----------|------------------------------|
| Dynamic   | 18mm steel reinforced rope   |