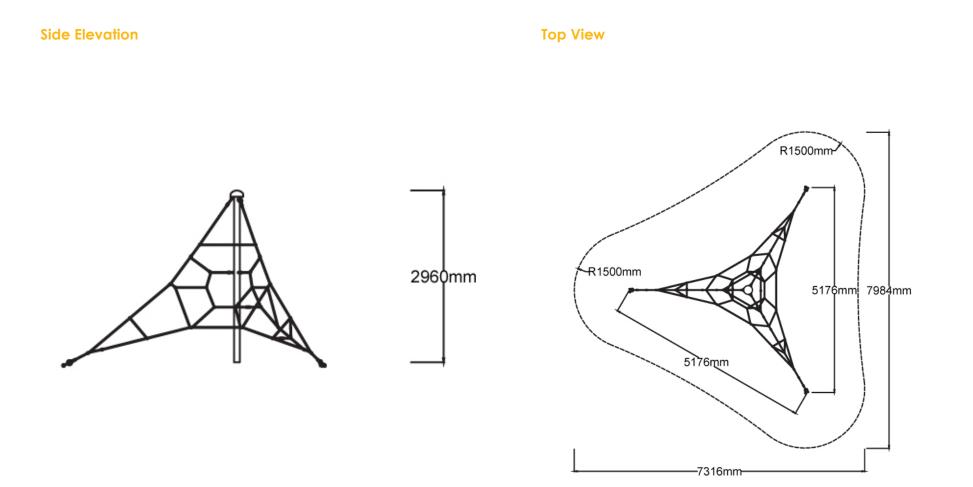

## Specifications

| Max Height      | 3m                        |
|-----------------|---------------------------|
| Fall Zone Area  | 38.6m <sup>2</sup>        |
| Max Fall Height | 2m                        |
| Equipment Size  | 5.2m(w) x 5.2m(l) x 3m(h) |