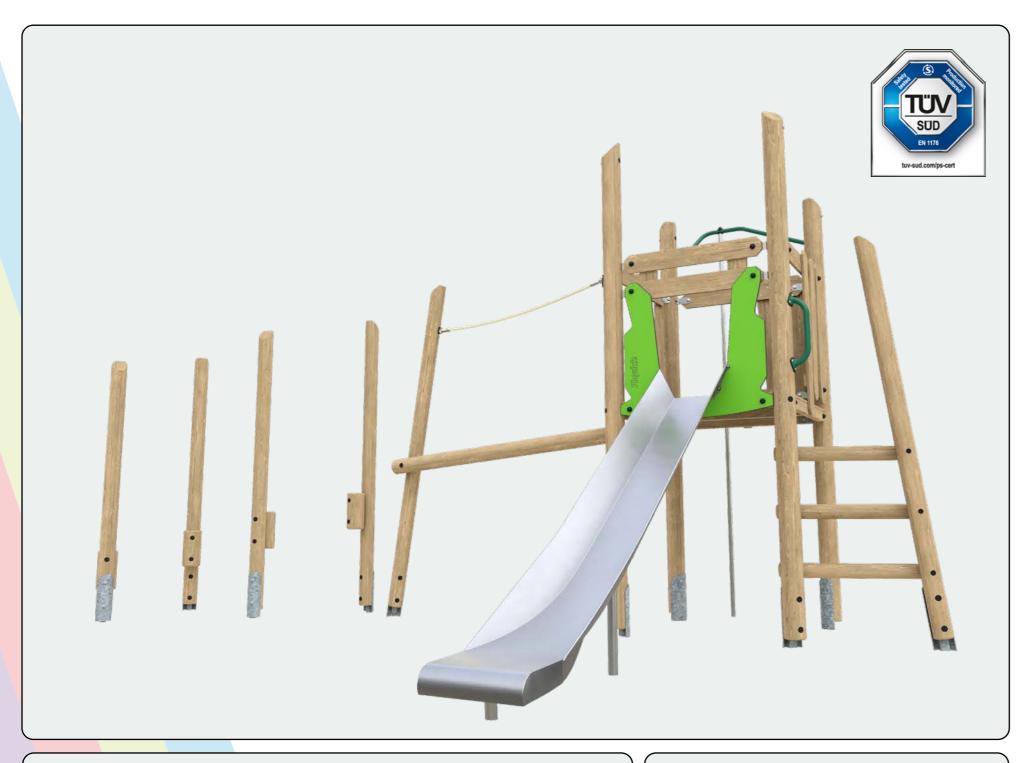

### **Woodland Eco Towers - Thicket (Stainless Slide)** WD/THK

- 1.5m Tower
- 1.5m Stainless Slide
- 1.5m Fireman's Pole
- 1.5m Vertical Climber
- 1.5m Striding **Stilts Access**

of any size! The Striding Stilts Access provides a unique feature to this unit that

A unique design that's perfect for projects allows extended play that children will love.

## WOODLAND ECO TOWERS