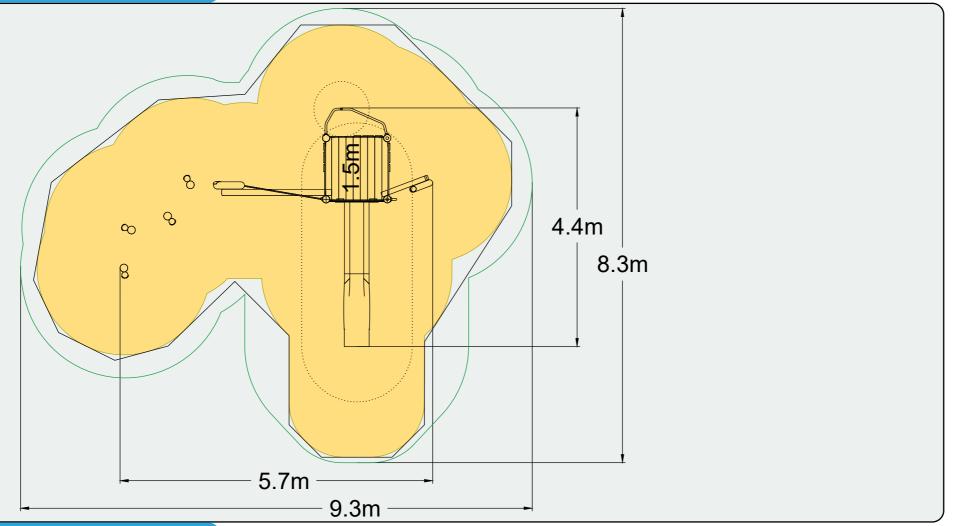

### **Equipment Dimensions**

Length / Width / Height 5.7m x 4.4m x 3.3m

### **Roof Options**

| Surfacing and Area Required |                    |  |
|-----------------------------|--------------------|--|
| Recommended Minimum Space   | 9.3m x 8.3m x 4.5m |  |
| Max Gradient of Ground      | 1 in 50            |  |
| Free Height of Fall         | 1.5m               |  |
| Synthetic Surfacing Area    | 42m2               |  |
| Loosefill @ 250mm Depth     | 13m3               |  |
| Grasslok (1m x 1m Tiles)    | 58m2               |  |

### **Plan View**

EN1176 Impact Area

Recommended Minimum Space

Free Space

Synthetic Surfacing