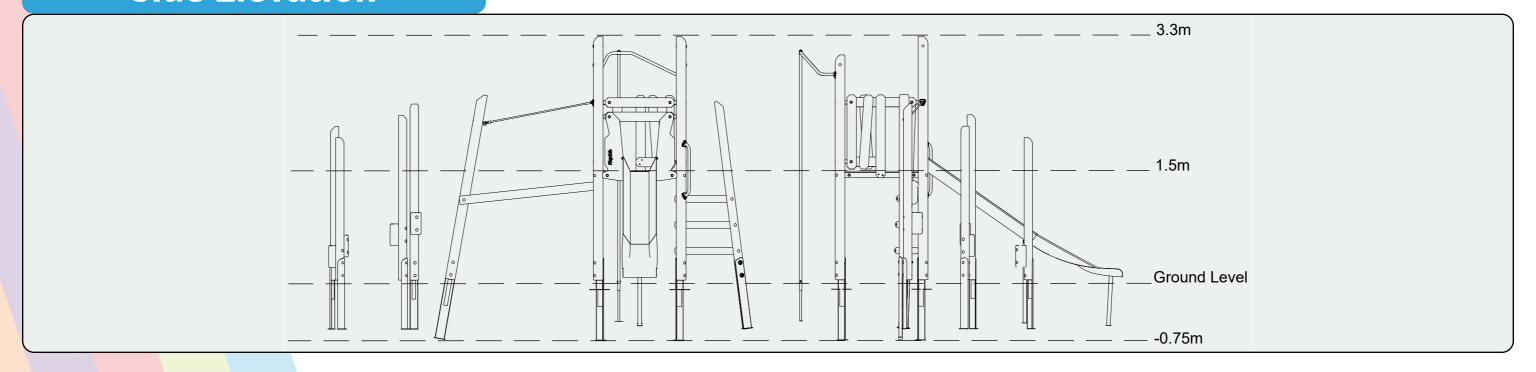

### **Equipment Dimensions**

Length / Width / Height 5.7m x 4.4m x 3.3m

### **Side Elevation**