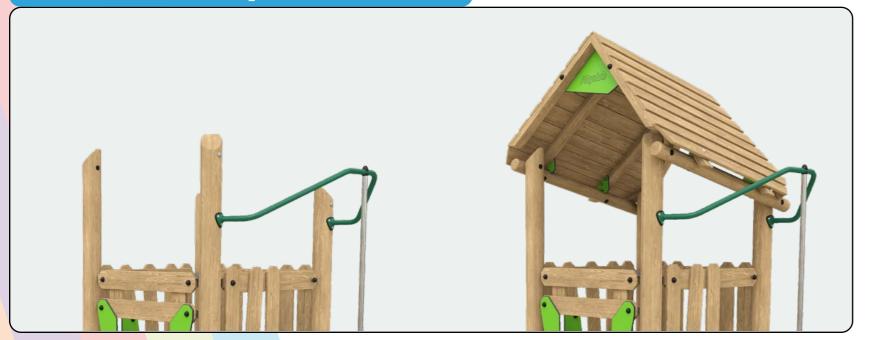

### **Woodland Eco Towers - Thicket (Stainless Slide)** WD/THK

- 1.5m Tower
- 1.5m Stainless Slide
- 1.5m Fireman's Pole
- 1.5m Vertical Climber
- 1.5m Striding **Stilts Access**

of any size! The Striding Stilts Access provides a unique feature to this unit that

A unique design that's perfect for projects allows extended play that children will love.

### **Roof Options**

| Surfacing and Area Required |                    |  |
|-----------------------------|--------------------|--|
| Recommended Minimum Space   | 9.3m x 8.3m x 4.5m |  |
| Max Gradient of Ground      | 1 in 50            |  |
| Free Height of Fall         | 1.5m               |  |
| Synthetic Surfacing Area    | 42m2               |  |
| Loosefill @ 250mm Depth     | 13m3               |  |
| Grasslok (1m x 1m Tiles)    | 58m2               |  |