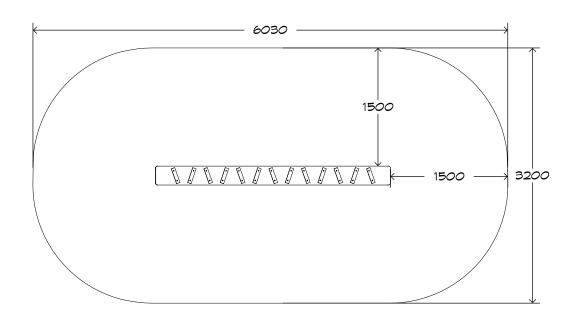

# Walk The Plank SS03

CRITICAL FALL HEIGHT 1.1M

TOTAL HEIGHT 1.1m

RECOMMENDED SURFACING 18m<sup>2</sup>

RECOMMENDED AGE 2+

RECOMMENDED USERS 1-2

NZS 5828:2015

SURFACING: RECOMMENDED: 18 m<sup>2</sup>