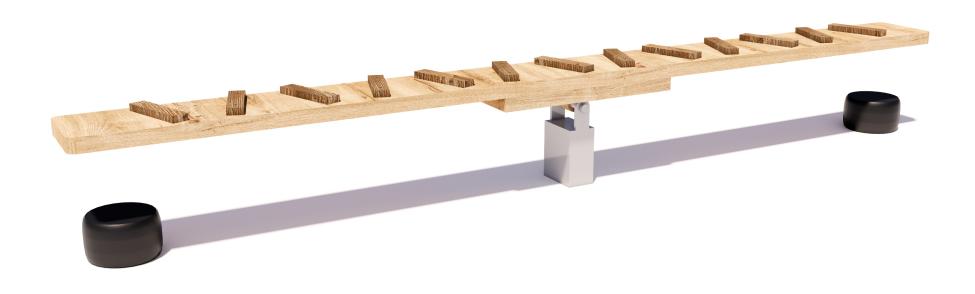

# Walk The Plank SS03

CRITICAL FALL HEIGHT 1.1M

TOTAL HEIGHT 1.1m

RECOMMENDED SURFACING 18m<sup>2</sup>

RECOMMENDED AGE 2+

RECOMMENDED USERS 1-2

NZS 5828:2015