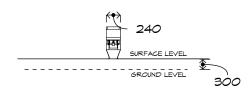

# Walk The Plank SS03

CRITICAL FALL HEIGHT 1.1M

TOTAL HEIGHT 1.1m

RECOMMENDED SURFACING 18m<sup>2</sup>

RECOMMENDED AGE 2+

RECOMMENDED USERS 1-2

NZS 5828:2015