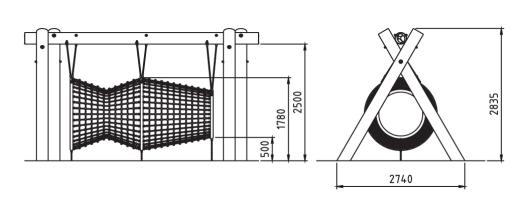

Fish Traps
Zora 4 FT-2004

Users 1-12

| Specifications  |                           |
|-----------------|---------------------------|
| Max Height      | 2.8m                      |
| Fall Zone Area  | 25.2m² (Net A/A)          |
| Max Fall Height | 1.8m                      |
| Equipment Size  | 2.7m(w) x 5m(l) x 2.8m(h) |

## Colours

<u>Click here</u> to see our Rope and Powdercoat colours or consult colours with Kaebel Leisure.

Fish Traps
Zora 4 FT-2004

Side Elevation Top View