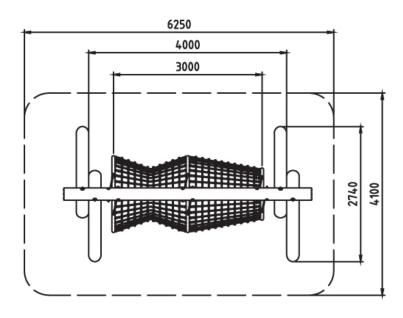

Fish Traps
Zora 4 FT-2004

Users 1-12

| Specifications  |                           |
|-----------------|---------------------------|
| Max Height      | 2.8m                      |
| Fall Zone Area  | 25.2m² (Net A/A)          |
| Max Fall Height | 1.8m                      |
| Equipment Size  | 2.7m(w) x 5m(l) x 2.8m(h) |

## Colours

<u>Click here</u> to see our Rope and Powdercoat colours or consult colours with Kaebel Leisure.

Fish Traps
Zora 4 FT-2004

Side Elevation Top View