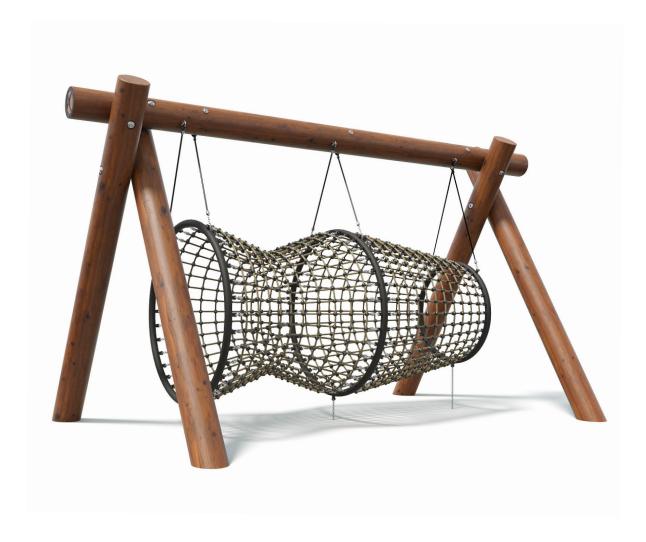

Fish Traps
Zora 4 FT-2004

Users 1-12

| Specifications  |                           |
|-----------------|---------------------------|
| Max Height      | 2.8m                      |
| Fall Zone Area  | 25.2m² (Net A/A)          |
| Max Fall Height | 1.8m                      |
| Equipment Size  | 2.7m(w) x 5m(l) x 2.8m(h) |