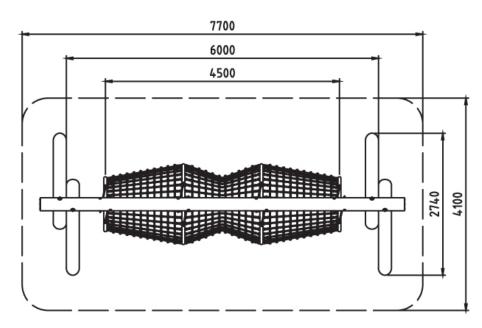

Fish Traps
Zora 6 FT-2006

Users 1-17

| Specifications  |                           |
|-----------------|---------------------------|
| Max Height      | 2.8m                      |
| Fall Zone Area  | 31.4m²                    |
| Max Fall Height | 1.7m                      |
| Equipment Size  | 2.7m(w) x 7m(l) x 2.8m(h) |

## Colours

<u>Click here</u> to see our Rope and Powdercoat colours or consult colours with Kaebel Leisure.

Fish Traps
Zora 6 FT-2006

Side Elevation Top View