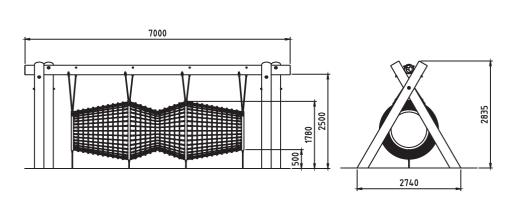

Fish Traps
Zora 6 FT-2006

Users 1-17

| Specifications  |                           |
|-----------------|---------------------------|
| Max Height      | 2.8m                      |
| Fall Zone Area  | 31.4m²                    |
| Max Fall Height | 1.7m                      |
| Equipment Size  | 2.7m(w) x 7m(l) x 2.8m(h) |

## Colours

<u>Click here</u> to see our Rope and Powdercoat colours or consult colours with Kaebel Leisure.

Fish Traps
Zora 6 FT-2006

Side Elevation Top View