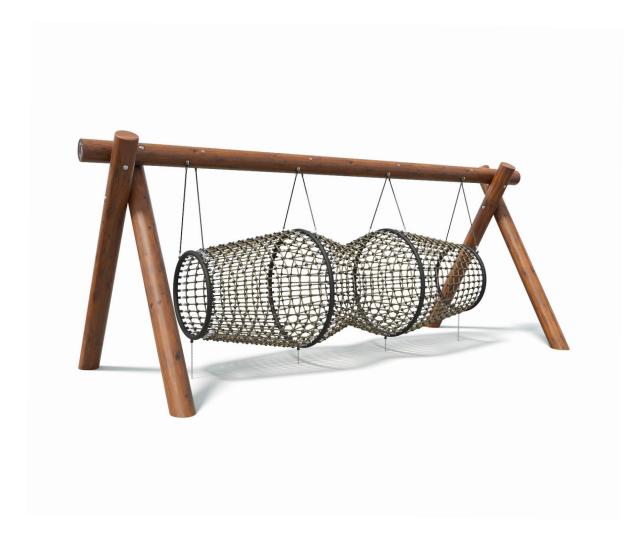

Fish Traps
Zora 6 FT-2006

Users 1-17

| Specifications  |                           |
|-----------------|---------------------------|
| Max Height      | 2.8m                      |
| Fall Zone Area  | 31.4m²                    |
| Max Fall Height | 1.7m                      |
| Equipment Size  | 2.7m(w) x 7m(l) x 2.8m(h) |

| Structure | Rounded Hardwood Logs      |
|-----------|----------------------------|
| Dynamic   | 16mm steel reinforced rope |

**Materials & Equipment** 